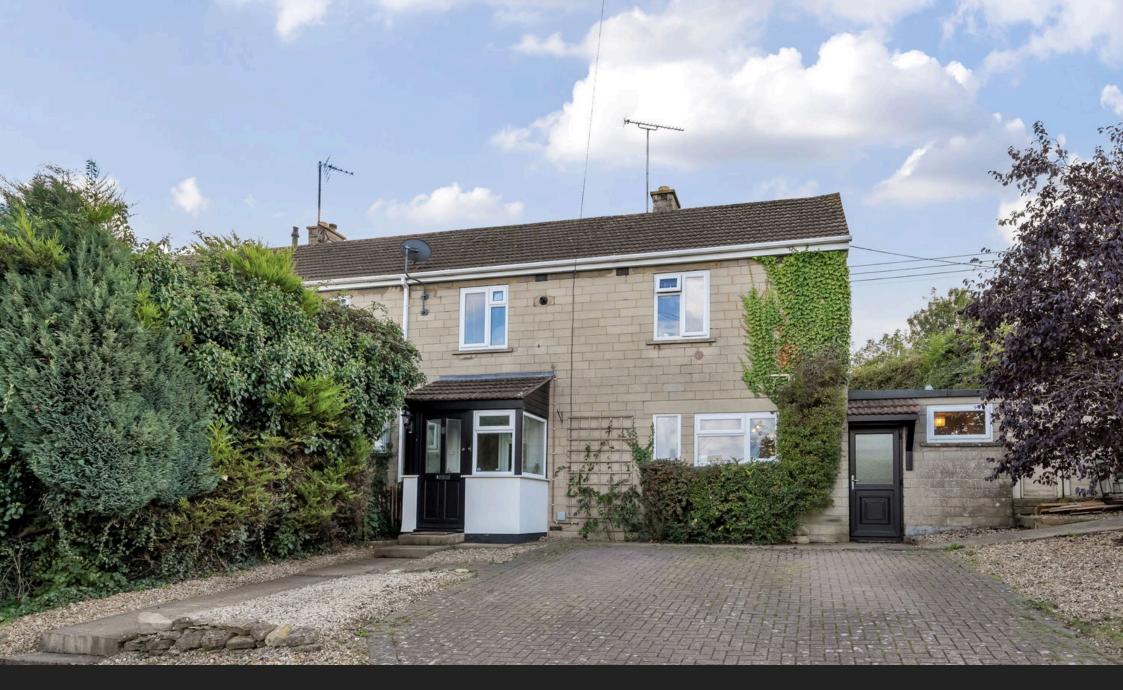

## Habrels Close, Chippenham

Guide Price £300,000

Reference; SW0341 Situated just a short distance from the Town Centre and open countryside with riverside walks is this very well presented, three bedroom semi detached house that offers spacious accommodation arranged over two floors. In brief the accommodation comprises; porch, entrance hallway with the stairs rising to the first floor, downstairs cloakroom, lounge, kitchen / dining room and utility room. To the first floor are three bedrooms and a stylish, re-fitted bathroom. To the front is a large driveway providing off street parking whilst to the rear is a garden laid mainly to lawn and a single garage. An internal viewing is highly recommended.

Close To Town Centre

· Semi Detached House

Very Well Presented

Three Bedrooms

· Kitchen / Dining Room

 Utility Room & Downstairs Cloakroom · Garden Laid Mainly To Lawn

 Large Driveway To Front & Garage To Rear  Internal Viewing Highly Recommended