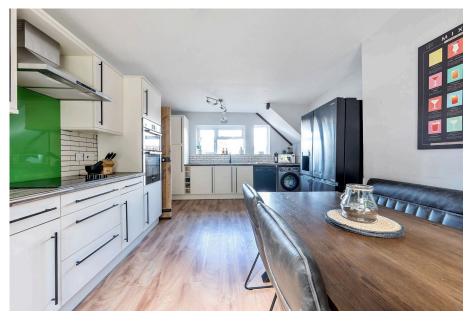

## Habrels Close, Chippenham

Guide Price £300,000

Reference; SW0341 Situated just a short distance from the Town Centre and open countryside with riverside walks is this very well presented, three bedroom semi detached house that offers spacious accommodation arranged over two floors. In brief the accommodation comprises; porch, entrance hallway with the stairs rising to the first floor, downstairs cloakroom, lounge, kitchen / dining room and utility room. To the first floor are three bedrooms and a stylish, re-fitted bathroom. To the front is a large driveway providing off street parking whilst to the rear is a garden laid mainly to lawn and a single garage. An internal viewing is highly recommended.

Close To Town Centre

· Semi Detached House

Very Well Presented

Three Bedrooms

· Kitchen / Dining Room

 Utility Room & Downstairs Cloakroom · Garden Laid Mainly To Lawn

 Large Driveway To Front & Garage To Rear  Internal Viewing Highly Recommended