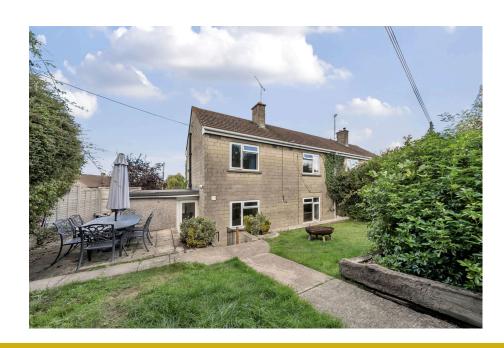

## Habrels Close, Chippenham

Guide Price £300,000

Reference; SW0341 Situated just a short distance from the Town Centre and open countryside with riverside walks is this very well presented, three bedroom semi detached house that offers spacious accommodation arranged over two floors. In brief the accommodation comprises; porch, entrance hallway with the stairs rising to the first floor, downstairs cloakroom, lounge, kitchen / dining room and utility room. To the first floor are three bedrooms and a stylish, re-fitted bathroom. To the front is a large driveway providing off street parking whilst to the rear is a garden laid mainly to lawn and a single garage. An internal viewing is highly recommended.

Close To Town Centre

· Semi Detached House

Very Well Presented

Three Bedrooms

· Kitchen / Dining Room

 Utility Room & Downstairs Cloakroom · Garden Laid Mainly To Lawn

 Large Driveway To Front & Garage To Rear  Internal Viewing Highly Recommended