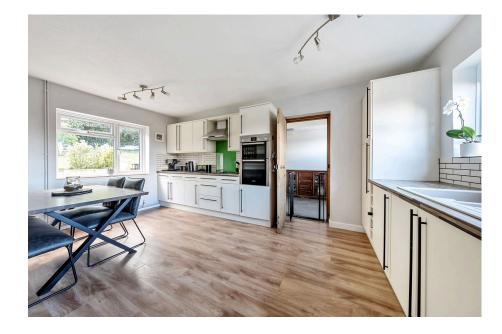

## Habrels Close, Chippenham

Guide Price £300,000

Reference; SW0341 Situated just a short distance from the Town Centre and open countryside with riverside walks is this very well presented, three bedroom semi detached house that offers spacious accommodation arranged over two floors. In brief the accommodation comprises; porch, entrance hallway with the stairs rising to the first floor, downstairs cloakroom, lounge, kitchen / dining room and utility room. To the first floor are three bedrooms and a stylish, re-fitted bathroom. To the front is a large driveway providing off street parking whilst to the rear is a garden laid mainly to lawn and a single garage. An internal viewing is highly recommended.

Close To Town Centre

· Semi Detached House

Very Well Presented

Three Bedrooms

· Kitchen / Dining Room

 Utility Room & Downstairs Cloakroom · Garden Laid Mainly To Lawn

 Large Driveway To Front & Garage To Rear  Internal Viewing Highly Recommended