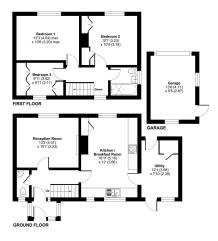

## Habrels Close, Chippenham, SN15 Approximate Area = 1000 sg ft / 92.9 sg m Garage = 130 sg ft / 12 sg m Total = 1130 sg ft / 104.9 sg m

Dortfilled Property Measurement Standards incorporating Information Property Measurement Standards (PMS2 Residential), Ontchecom 2004.