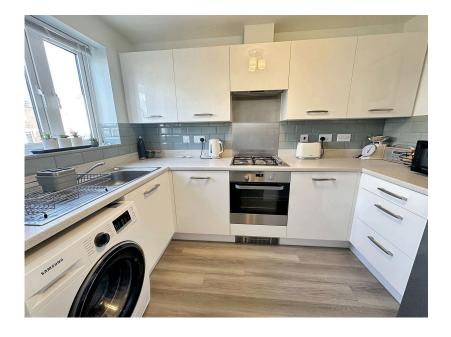

To arrange a viewing, please quote VB0375. This 2-bedroom semi-detached home is ideal for first-time buyers or those looking to downsize. It features a downstairs WC, a fully fitted kitchen, and a spacious lounge/diner with double doors leading to a landscaped rear garden. Upstairs are two double bedrooms, one with an en-suite and storage, while a family bathroom serves the second bedroom. The exterior offers off-street parking at the front for two cars and a split-level rear garden with a patio, perfect for relaxing and entertaining.