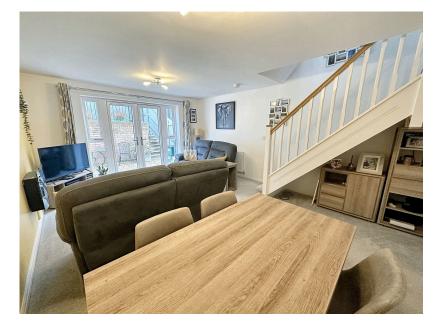

To arrange a viewing, please quote VB0375. This 2-bedroom semi-detached home is ideal for first-time buyers or those looking to downsize. It features a downstairs WC, a fully fitted kitchen, and a spacious lounge/diner with double doors leading to a landscaped rear garden. Upstairs are two double bedrooms, one with an en-suite and storage, while a family bathroom serves the second bedroom. The exterior offers off-street parking at the front for two cars and a split-level rear garden with a patio, perfect for relaxing and entertaining.