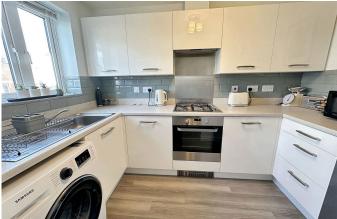

To arrange a viewing, please quote VB0375. This 2-bedroom semi-detached home is ideal for first-time buyers or those looking to downsize. It features a downstairs WC, a fully fitted kitchen, and a spacious lounge/diner with double doors leading to a landscaped rear garden. Upstairs are two double bedrooms, one with an en-suite and storage, while a family bathroom serves the second bedroom. The exterior offers off-street parking at the front and a split-level rear garden with a patio, perfect for relaxing and entertaining.