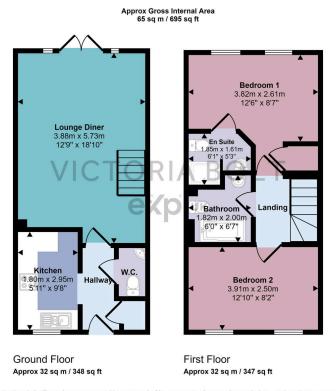

This floorplan is only for illustrative purposes and is not to scale. Measurements of rooms, doors, windows, and any items are approximate and no responsibility is taken for any error, omission or mis-statement. Icons of items such as bathroom suites are representations only and may not look like the real items. Made with Made Snappy 360.

To arrange a viewing, please quote VB0375. This 2-bedroom semi-detached home is ideal for first-time buyers or those looking to downsize. It features a downstairs WC, a fully fitted kitchen, and a spacious lounge/diner with double doors leading to a landscaped rear garden. Upstairs are two double bedrooms, one with an en-suite and storage, while a family bathroom serves the second bedroom. The exterior offers off-street parking at the front and a split-level rear garden with a patio, perfect for relaxing and entertaining.