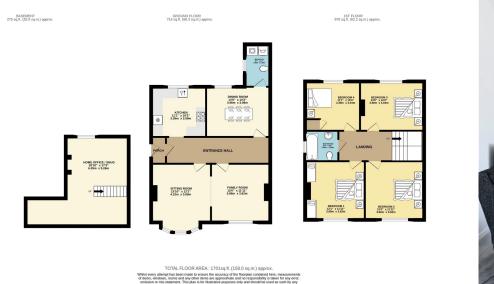

DRIVEWAY

IMMACULATE

CHAIN FREE

• PLEASE QUOTE REF ZC 0364

An immaculate and well-proportioned Victorian semi-detached family home. It's stone thrown away from Cheltenham Spa Train Station. It enjoys an amazing location, which provides easy access to Town Centre, Montpellier, Lansdown, Christchurch, M5 South, North, and GCHQ. This stunning property has been recently updated by the current owners. It offers great living spaces downstairs with four reception rooms and offers plenty of good sizes with four double bedrooms upstairs.