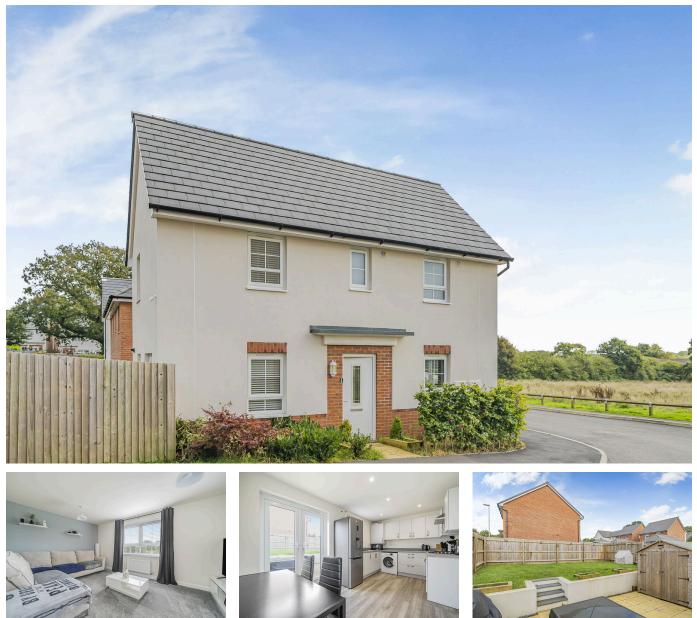

## Barrabill Way, Launceston, PL15

Guide Price £290,000

A three-bedroom detached family home, located within a sought-after residential development on the outskirts of Launceston. Finished to a high standard, this stylish property offers a modern and contemporary interior, a private driveway, a generous garden, and no onward chain.

Conveniently situated within walking distance of Launceston town centre, the property benefits from easy access to a wide range of local amenities including supermarkets, a retail park, doctors and dental surgeries, sports facilities, and both primary and secondary schools. Launceston is ideally positioned for commuting, offering a balanced distance to the cathedral cities of Exeter and Truro, with Plymouth also within easy reach to the south.

## **Key Features**

- TO ARRANGE A VIEWING PLEASE QUOTE BL0650
- 3 Bedrooms (1 Ensuite)
- Family Bathroom & Downstairs
   Cloakroom
- Driveway

- Detached
- No Onward Chain
- Popular Modern Development
- Beautifully Presented Throughout

• Garden

Freehold

eXp World UK Ltd is a registered company at Corporation Service Company (UK) Limited, 5 Churchill Place, 10th Floor, London, United Kingdom, E14 5HU. Registered company number is 12016573. VAT Registration Number is 327 4120 29