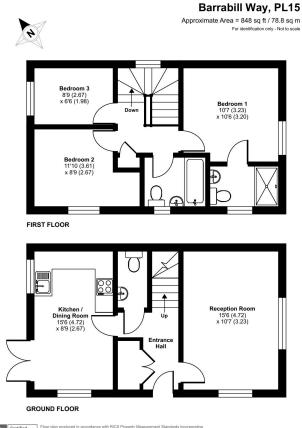

## Barrabill Way, Launceston, PL15

Guide Price £290,000

A three-bedroom detached family home, located within a sought-after residential development on the outskirts of Launceston. Finished to a high standard, this stylish property offers a modern and contemporary interior, a private driveway, a generous garden, and no onward chain.

## **Key Features**

- TO ARRANGE A VIEWING PLEASE QUOTE BL0650
- 3 Bedrooms (1 Ensuite)
- Family Bathroom & Downstairs
   Cloakroom
- Driveway

- Detached
- No Onward Chain
- Popular Modern Development
- Beautifully Presented Throughout