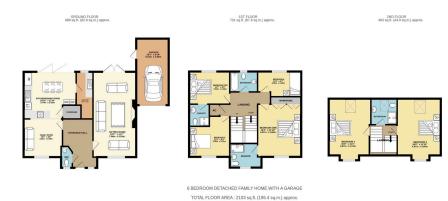

- GREAT SCHOOL CATCHMENT FOR ALL AGES
- GARAGE AND DRIVEWAY
- FIVE DOUBLE AND A SINGLE
   BEDROOM
- LARGE LIVING ROOM
- PLEASE QUOTE REF ZC 0364

This stunning detached family home in Prestbury offers the best location in the cul-de-sac. Built by George Wimpy Homes in 2007, this spacious property features a lavish entrance hall, a double-aspect lounge with modern entertainment unit, and a reconfigured kitchen with pantry and utility room. The first floor boasts four bedrooms, including a master with en-suite, while the second floor offers two additional bedrooms. The rear garden includes multiple patio areas and mature trees, with garage access. Located near Cleeve Hill, this home is perfect for outdoor enthusiasts and families, with schools and amenities nearby. A must-see for those seeking a great family home.