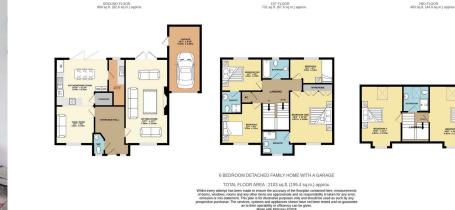

- GREAT SCHOOL CATCHMENT FOR ALL AGES
- GARAGE AND DRIVEWAY
- FIVE DOUBLE AND A SINGLE
   BEDROOM
- FOUR BATHROOMS
- LARGE LIVING ROOM
- GREAT VIEWS AT FRONT AND BACK
- PLEASE QUOTE REF ZC 0364

This stunning detached family home in Prestbury offers the best location in the cul-de-sac. Built by George Wimpy Homes in 2007, this spacious property features a lavish entrance hall, a double-aspect lounge with modern entertainment unit, and a reconfigured kitchen with pantry and utility room. The first floor boasts four bedrooms, including a master with en-suite, while the second floor offers two additional bedrooms. The rear garden includes multiple patio areas and mature trees, with garage access. Located near Cleeve Hill, this home is perfect for outdoor enthusiasts and families, with schools and amenities nearby. A must-see for those seeking a great family home.