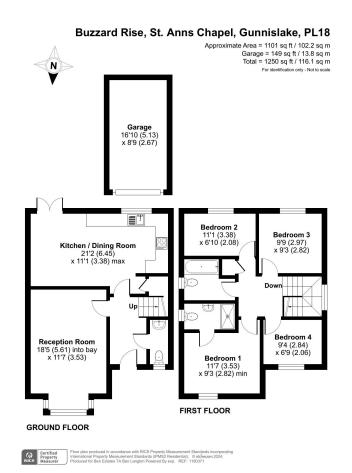

## Buzzard Rise, St. Anns Chapel, Gunnislake, PL18

Guide Price £335.000

A spacious four bedroom detached family home located within a popular residential development. This stylish family home has been finished to a high quality throughout and benefits from a modern and contemporary interior whilst offering 1,250 sq ft of accommodation. The property further benefits from a private driveway, single garage and a south facing garden.