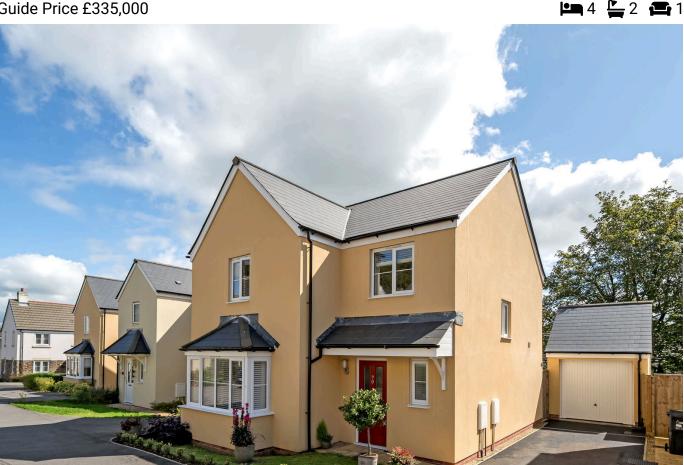

## Buzzard Rise, St. Anns Chapel, Gunnislake, PL18

Guide Price £335.000

A spacious four bedroom detached family home located within a popular residential development. This stylish family home has been finished to a high quality throughout and benefits from a modern and contemporary interior whilst offering 1,250 sq ft of accommodation. The property further benefits from a private driveway, single garage and a south facing garden.