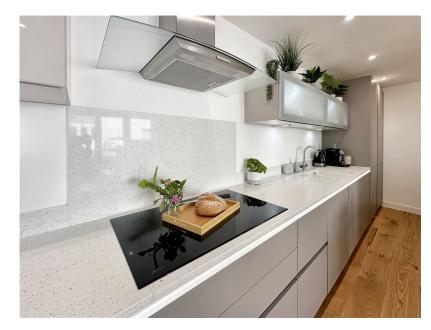

## Chapel Street, Landrake

Guide Price £395,000

- · Finished to a high standard
- · Modern kitchen with integrated appliances
- Downstairs WC and family bathroom on the second floor
- Close to schools, shops and other amenities

To arrange a viewing, please quote VB0375 - Located within the heart of Landrake is this unique opportunity to acquire a converted three-bedroom Cornish Chapel. Having been finished to a high standard, this property will be sure to exceed a buyers expectation from the second they step through the front door. This large property is split over three floors offering 1455 sq ft of living space.