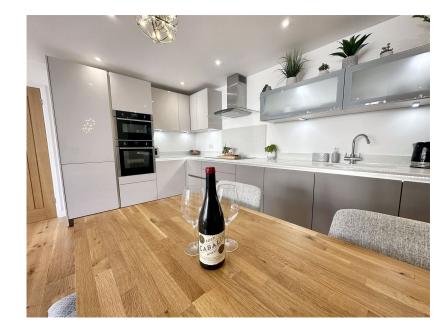

## Chapel Street, Landrake

Guide Price £395,000

- · Finished to a high standard
- · Modern kitchen with integrated appliances
- Downstairs WC and family bathroom on the second floor
- Close to schools, shops and other amenities

To arrange a viewing, please quote VB0375 - Located within the heart of Landrake is this unique opportunity to acquire a converted three-bedroom Cornish Chapel. Having been finished to a high standard, this property will be sure to exceed a buyers expectation from the second they step through the front door. This large property is split over three floors offering 1455 sq ft of living space.