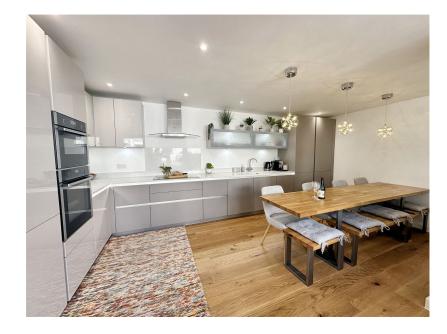

## Chapel Street, Landrake

Guide Price £395,000

- · Finished to a high standard
- · Modern kitchen with integrated appliances
- Downstairs WC and family bathroom on the second floor
- Close to schools, shops and other amenities

To arrange a viewing, please quote VB0375 - Located within the heart of Landrake is this unique opportunity to acquire a converted three-bedroom Cornish Chapel. Having been finished to a high standard, this property will be sure to exceed a buyers expectation from the second they step through the front door. This large property is split over three floors offering 1455 sq ft of living space.