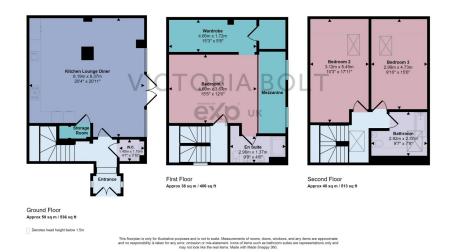

To arrange a viewing, please quote VB0375 - Located within the heart of Landrake is this unique opportunity to acquire a converted three-bedroom Cornish Chapel. Having been finished to a high standard, this property will be sure to exceed a buyers expectation from the second they step through the front door. This large property is split over three floors offering 1455 sq ft of living space.