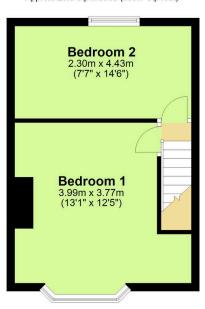

First Floor
Approx. 28.8 sq. metres (309.7 sq. feet)

Total area: approx. 73.1 sq. metres (786.9 sq. feet)