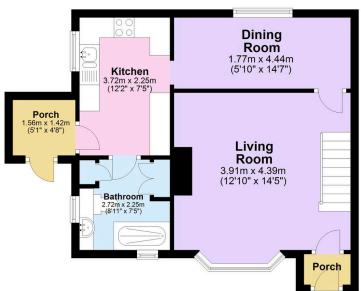

First Floor
Approx. 28.8 sq. metres (309.7 sq. feet)

Total area: approx. 73.1 sq. metres (786.9 sq. feet)