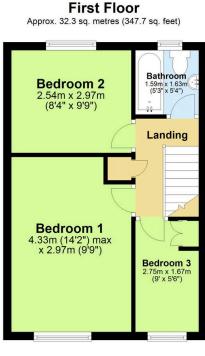

## The Green, Lower Burraton, Saltash, PL12 4SQ

Guide Price £230,000

🍋 3 🚔 1 🚘 1

Step inside and be greeted by a warm and inviting atmosphere, with a spacious living room boasting a large window that floods the space with natural light. The newly fitted kitchen/diner has been completely transformed with brand new cabinets, worktops & built-in appliances and serves as the true gathering place with its fabulous breakfast bar, making it perfect for everyday cooking and entertaining. Upstairs, you'll find three well-proportioned bedrooms and a modern family bathroom. Outside, the private rear garden is enclosed and easy to maintain, offering a secluded oasis for alfresco dining & entertaining. Other highlights include a single integral garage that has been halved into a cosy snug room/utility room, a handy porch, and off-road parking available.

## **Key Features**

- Freehold Council Tax Band B EPC TBC
- Three Well-Proportioned Bedrooms
- Spacious Living Room
- Integral Single Garage Half Converted Into A Snug Room
- Off-Road Parking Avaliable

- End Of Terrace Home
- Brand New Kitchen
- Modern Family Bathroom
- Private Rear Garden
- Quote BH0675 To Book A Viewing