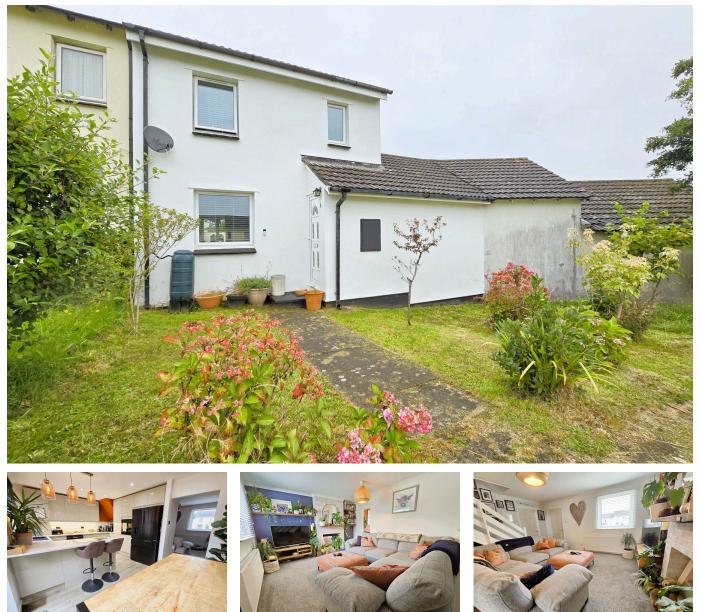

## The Green, Lower Burraton, Saltash, PL12 4SQ

Guide Price £230,000

🍋 3 🚔 1 🚘 1

Step inside and be greeted by a warm and inviting atmosphere, with a spacious living room boasting a large window that floods the space with natural light. The newly fitted kitchen/diner has been completely transformed with brand new cabinets, worktops & built-in appliances and serves as the true gathering place with its fabulous breakfast bar, making it perfect for everyday cooking and entertaining. Upstairs, you'll find three well-proportioned bedrooms and a modern family bathroom. Outside, the private rear garden is enclosed and easy to maintain, offering a secluded oasis for alfresco dining & entertaining. Other highlights include a single integral garage that has been halved into a cosy snug room/utility room, a handy porch, and off-road parking available.