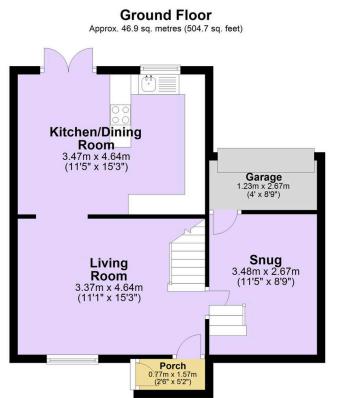

## The Green, Lower Burraton, Saltash, PL12 4SQ

Guide Price £230,000

🍋 3 🚔 1 🚘 1

Step inside and be greeted by a warm and inviting atmosphere, with a spacious living room boasting a large window that floods the space with natural light. The newly fitted kitchen/diner has been completely transformed with brand new cabinets, worktops & built-in appliances and serves as the true gathering place with its fabulous breakfast bar, making it perfect for everyday cooking and entertaining. Upstairs, you'll find three well-proportioned bedrooms and a modern family bathroom. Outside, the private rear garden is enclosed and easy to maintain, offering a secluded oasis for alfresco dining & entertaining. Other highlights include a single integral garage that has been halved into a cosy snug room/utility room, a handy porch, and off-road parking available.

## **Key Features**

- Freehold Council Tax Band B EPC TBC
- Three Well-Proportioned Bedrooms
- Spacious Living Room
- Integral Single Garage Half Converted Into A Snug Room
- Off-Road Parking Avaliable

- End Of Terrace Home
- Brand New Kitchen
- Modern Family Bathroom
- Private Rear Garden
- Quote BH0675 To Book A Viewing