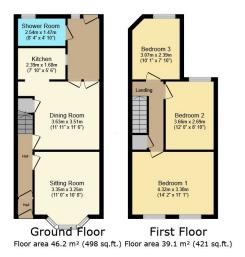

## TOTAL: 85.3 m<sup>2</sup> (918 sq.ft.)

This floor plan is for illustrative purposes only. It is not drawn to scale. Any measurements, floor areas (including any total floor area), openings and orientations are approximate. No details are guaranteed, they cannot be relied upon for any purpose and do not form any part of any agreement. No liability is taken for any error, omission measurement of a new part of any agreement. No liability is taken for any error, omission measurement of a new part of a new part of any agreement. No liability is taken for any error, omission measurement of any agreement of a new part of a new part of any agreement.