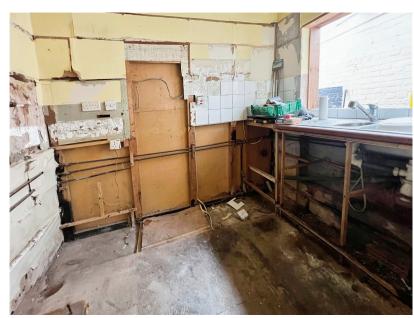

ROSIE MARLOW EXP UK

@ rosie.marlow@exp.uk.com

nosiemarlow.exp.uk.com

01225 941 008

A Victorian terraced house in need of complete renovation. Accommodation includes sitting room, dining room, kitchen, downstairs shower room, upstairs there are three bedrooms. To the exterior of the property there is a large garden.

- Please Quote Reference RM0334
- Sitting Room
- Shower Room
- Large Garden

- Terraced House In Need of Complete Renovation
- Dining Room
- Three Bedrooms
- · No Onward Chain

Address: St Johns Road