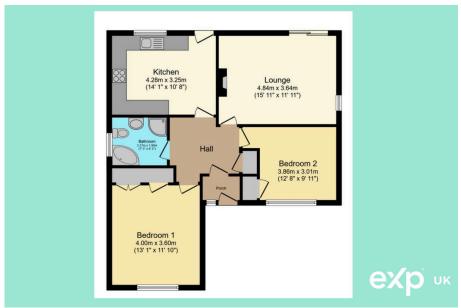

Have you watched the property video tour yet? Two double bedroom detached bungalow with large South Facing garden, lots of off road parking, modern bathroom, lounge with patio doors, modern kitchen, no forward chain, quick sale available. Property Ref: 888625