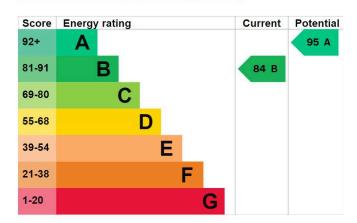

## **Energy rating and score**

This property's energy rating is B. It has the potential to be A.

See how to improve this property's energy efficiency.