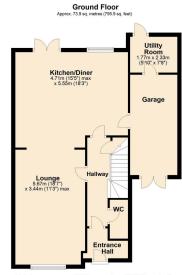

Total area: approx. 165.9 sq. metres (1785.3 sq. feet)
This flooptan is for illustrative deproses only and is not to scale. Where measurements are shown they are approximate and should not be relied on. No labelly is accepted in respection. In a control of the space of the plan.