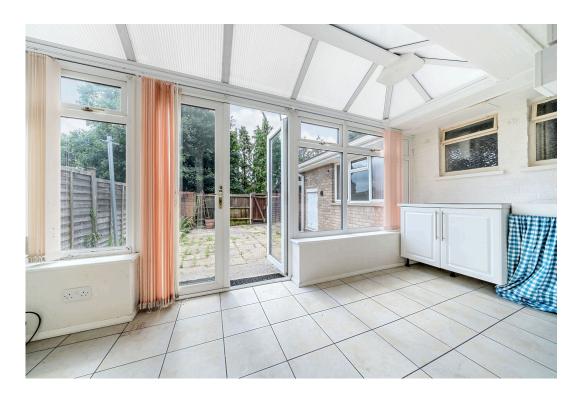

# Westcroft, Chippenham

Guide Price £250,000

Reference; SW0341 Rarely available two double bedroom bungalow, situated on the favoured Western side of Chippenham with pleasant open outlook to the front. The property would benefit from some cosmetic updating and would be ideal for buyers who would like to put their own stamp on a property. In brief the accommodation comprises; Entrance hallway, lounge / dining room, conservatory that is also used as a utility area, kitchen with a range of wall and base units, two double bedrooms, the master with a separate W.C, and a shower room. To the rear is an enclosed, easily maintainable garden with a large garden shed and gated access to the rear that leads to the parking area. The property is offered to the market with NO ONWARD CHAIN and an internal viewing is highly recommended.

## Westcroft, Chippenham, SN14

· Please Quote Reference SW0341

· Pleasant Outlook To The Front

Mid Terrace Bungalow

· Two Double Bedrooms

Lounge / Dining Room

Conservatory

• Shower Room & Cloakroom • Easily Maintainable Garden