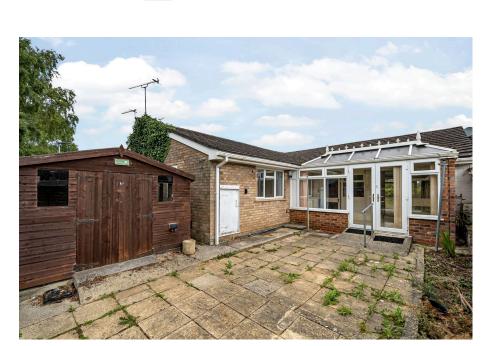

# Westcroft, Chippenham

Guide Price £250,000

Reference; SW0341 Rarely available two double bedroom bungalow, situated on the favoured Western side of Chippenham with pleasant open outlook to the front. The property would benefit from some cosmetic updating and would be ideal for buyers who would like to put their own stamp on a property. In brief the accommodation comprises; Entrance hallway, lounge / dining room, conservatory that is also used as a utility area, kitchen with a range of wall and base units, two double bedrooms, the master with a separate W.C, and a shower room. To the rear is an enclosed, easily maintainable garden with a large garden shed and gated access to the rear that leads to the parking area. The property is offered to the market with NO ONWARD CHAIN and an internal viewing is highly recommended.

## Westcroft, Chippenham, SN14

· Please Quote Reference SW0341

· Pleasant Outlook To The Front

Mid Terrace Bungalow

· Two Double Bedrooms

Lounge / Dining Room

Conservatory

• Shower Room & Cloakroom • Easily Maintainable Garden