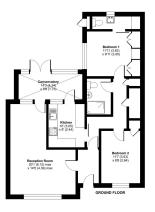

# Westcroft, Chippenham

Guide Price £250,000

Reference; SW0341 Rarely available two double bedroom bungalow, situated on the favoured Western side of Chippenham with pleasant open outlook to the front. The property would benefit from some cosmetic updating and would be ideal for buyers who would like to put their own stamp on a property. In brief the accommodation comprises; Entrance hallway, lounge / dining room, conservatory that is also used as a utility area, kitchen with a range of wall and base units, two double bedrooms, the master with a separate W.C, and a shower room. To the rear is an enclosed, easily maintainable garden with a large garden shed and gated access to the rear that leads to the parking area. The property is offered to the market with NO ONWARD CHAIN and an internal viewing is highly recommended.

## Westcroft, Chippenham, SN14

· Please Quote Reference SW0341

· Pleasant Outlook To The Front

Mid Terrace Bungalow

· Two Double Bedrooms

Lounge / Dining Room

Conservatory

• Shower Room & Cloakroom • Easily Maintainable Garden