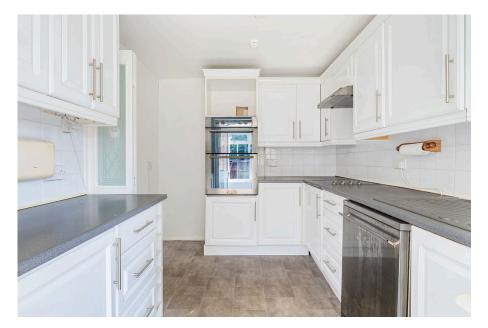

# Westcroft, Chippenham

Guide Price £250,000

Reference; SW0341 Rarely available two double bedroom bungalow, situated on the favoured Western side of Chippenham with pleasant open outlook to the front. The property would benefit from some cosmetic updating and would be ideal for buyers who would like to put their own stamp on a property. In brief the accommodation comprises; Entrance hallway, lounge / dining room, conservatory that is also used as a utility area, kitchen with a range of wall and base units, two double bedrooms, the master with a separate W.C, and a shower room. To the rear is an enclosed, easily maintainable garden with a large garden shed and gated access to the rear that leads to the parking area. The property is offered to the market with NO ONWARD CHAIN and an internal viewing is highly recommended.

## Westcroft, Chippenham, SN14

· Please Quote Reference SW0341

· Pleasant Outlook To The Front

Mid Terrace Bungalow

· Two Double Bedrooms

Lounge / Dining Room

Conservatory

• Shower Room & Cloakroom • Easily Maintainable Garden