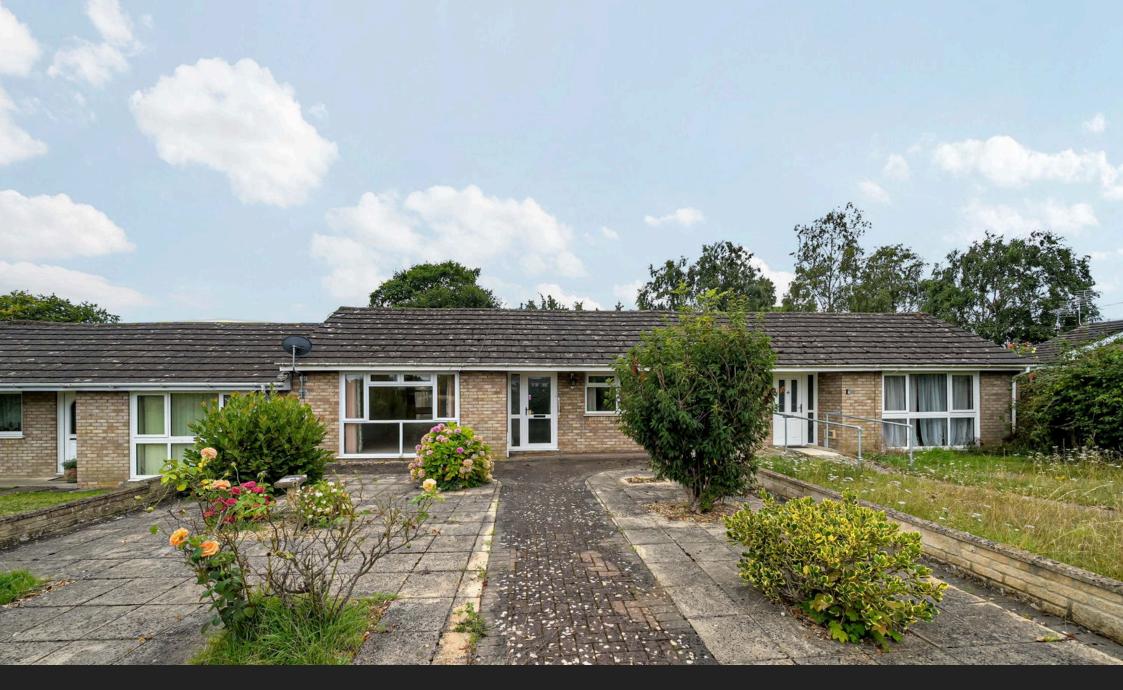

# Westcroft, Chippenham

Guide Price £250,000

Reference; SW0341 Rarely available two double bedroom bungalow, situated on the favoured Western side of Chippenham with pleasant open outlook to the front. The property would benefit from some cosmetic updating and would be ideal for buyers who would like to put their own stamp on a property. In brief the accommodation comprises; Entrance hallway, lounge / dining room, conservatory that is also used as a utility area, kitchen with a range of wall and base units, two double bedrooms, the master with a separate W.C, and a shower room. To the rear is an enclosed, easily maintainable garden with a large garden shed and gated access to the rear that leads to the parking area. The property is offered to the market with NO ONWARD CHAIN and an internal viewing is highly recommended.

## Westcroft, Chippenham, SN14

· Please Quote Reference SW0341

· Pleasant Outlook To The Front

Mid Terrace Bungalow

· Two Double Bedrooms

Lounge / Dining Room

Conservatory

• Shower Room & Cloakroom • Easily Maintainable Garden