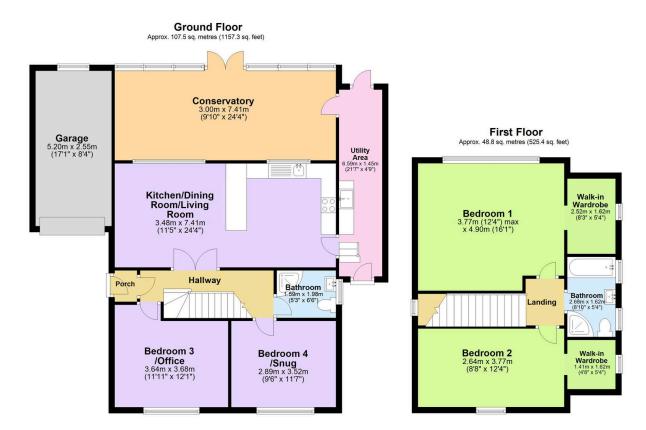

## 4 Deer Park

Guide Price £425.000

The property has a versatile layout with two double bedrooms on the ground floor, along with a contemporary shower room providing single-level living with the added flexibility of a further two double bedrooms upstairs. The heart of the home is its stunning open-plan family room, with a stylish modern fitted kitchen, a spacious dining area & living room. Adjacent to the kitchen is a handy utility area leading down into the fantastic conservatory/craft room. Outside, the generously sized private rear garden is a true gem, offering a secluded oasis for alfresco dining or simply relaxing amidst the lush greenery. Upstairs you'll find a wonderful four piece family bathroom and two double bedrooms, both with walk-in wardrobes! Other highlights include, offroad parking for two vehicles, a single garage, owned solar panels, a cellar & more!

- Four Double Versatile Bedrooms
- Downstairs Shower Room & 4 Piece Bathroom
- Fabulous Conservatory/Craft Room
- Single Garage & Off Road Parking For Two Vehicles
- · Owned Solar Panels

Total area: approx. 156.3 sq. metres (1682.8 sq. feet)