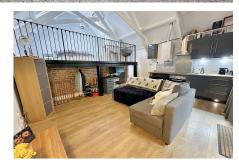

## Westover Lane, Ivybridge

Guide Price £145.000

To arrange a viewing, please quote VB0375.

A charming one-bedroom mezzanine property on Westover Lane, featuring a stone façade and modern interior. The open-plan kitchen/living area includes a fitted kitchen with a breakfast bar, a spacious lounge, a shower room, and a utility area. The upper-level bedroom has a built-in wardrobe and is brightened by Velux windows, combining character with contemporary comfort.

- Full of character
- · Well-appointed shower room
- Velux windows floods the bedroom with natural light
- Located a short walk from Ivybridge Town Centre
- On street parking

Approx Gross Internal Area 52 sq m / 555 sq ft