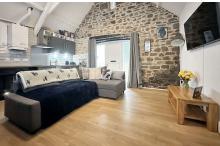

## Westover Lane, Ivybridge

Guide Price £145.000

To arrange a viewing, please quote VB0375.

A charming one-bedroom mezzanine property on Westover Lane, featuring a stone façade and modern interior. The open-plan kitchen/living area includes a fitted kitchen with a breakfast bar, a spacious lounge, a shower room, and a utility area. The upper-level bedroom has a built-in wardrobe and is brightened by Velux windows, combining character with contemporary comfort.

## **Key Features**

- One-bedroom semi detached house
- · Open-plan kitchen/living space
- · Utility area
- Cosy Atmosphere Warm and inviting interior design
- To arrange a viewing, please quote VB0375.