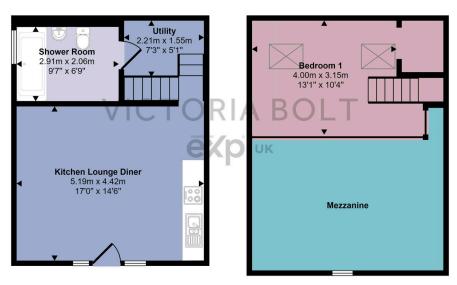

## Westover Lane, Ivybridge

Guide Price £145.000

To arrange a viewing, please quote VB0375.

A charming one-bedroom mezzanine property on Westover Lane, featuring a stone façade and modern interior. The open-plan kitchen/living area includes a fitted kitchen with a breakfast bar, a spacious lounge, a shower room, and a utility area. The upper-level bedroom has a built-in wardrobe and is brightened by Velux windows, combining character with contemporary comfort.

- Full of character
- · Well-appointed shower room
- Velux windows floods the bedroom with natural light
- Located a short walk from Ivybridge Town Centre
- On street parking

Approx Gross Internal Area 52 sq m / 555 sq ft

Ground Floor Approx 35 sq m / 380 sq ft

First Floor Approx 16 sq m / 175 sq ft

Denotes head height below 1.5m

This floorplan is only for illustrative purposes and is not to scale. Measurements of rooms, doors, windows, and any items are approximate and no responsibility is taken for any error, omission or mis-statement. Icons of items such as bathroom suites are representations only and may not look like the real items. Made with Made Snappy 360.