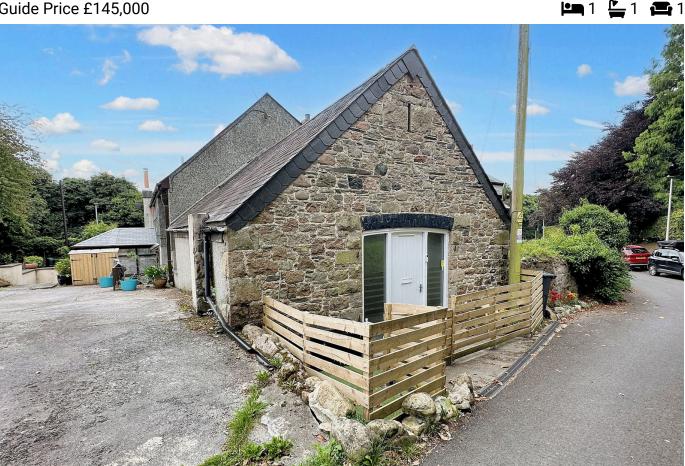

## Westover Lane, Ivybridge

Guide Price £145.000

To arrange a viewing, please quote VB0375.

A charming one-bedroom mezzanine property on Westover Lane, featuring a stone façade and modern interior. The open-plan kitchen/living area includes a fitted kitchen with a breakfast bar, a spacious lounge, a shower room, and a utility area. The upper-level bedroom has a built-in wardrobe and is brightened by Velux windows, combining character with contemporary comfort.

## **Key Features**

- One-bedroom semi detached house
- · Open-plan kitchen/living space
- · Utility area
- Cosy Atmosphere Warm and inviting interior design
- To arrange a viewing, please quote VB0375.

- Full of character
- · Well-appointed shower room
- Velux windows floods the bedroom with natural light
- Located a short walk from Ivybridge Town Centre
- On street parking

Approx Gross Internal Area 52 sq m / 555 sq ft