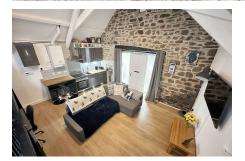

## Westover Lane, Ivybridge

Guide Price £145.000

To arrange a viewing, please quote VB0375.

A charming one-bedroom mezzanine property on Westover Lane, featuring a stone façade and modern interior. The open-plan kitchen/living area includes a fitted kitchen with a breakfast bar, a spacious lounge, a shower room, and a utility area. The upper-level bedroom has a built-in wardrobe and is brightened by Velux windows, combining character with contemporary comfort.

## **Key Features**

- One-bedroom semi detached house
- · Open-plan kitchen/living space
- · Utility area
- Cosy Atmosphere Warm and inviting interior design
- To arrange a viewing, please quote VB0375.