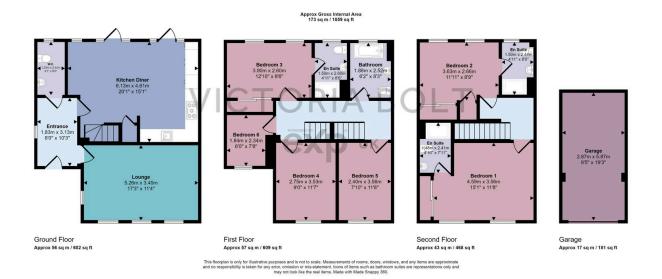

victoriabolt.exp.uk.com

07415 758 109

To arrange a viewing, please quote VB0375. This spacious six-bedroom family home in Sherford, Plymouth, offers modern living across three floors. The ground floor includes a cosy lounge, a cloakroom, and an L-shaped kitchen with integrated appliances, dining space, and access to a landscaped rear garden. The first floor features three double bedrooms (one with an ensuite and built-in wardrobe), a single bedroom/study, and a family bathroom. The second floor provides two large double bedrooms, each with ensuite and scenic views. The property also benefits from a single garage, accessible via the garden, with patio, lawn, and decking areas.