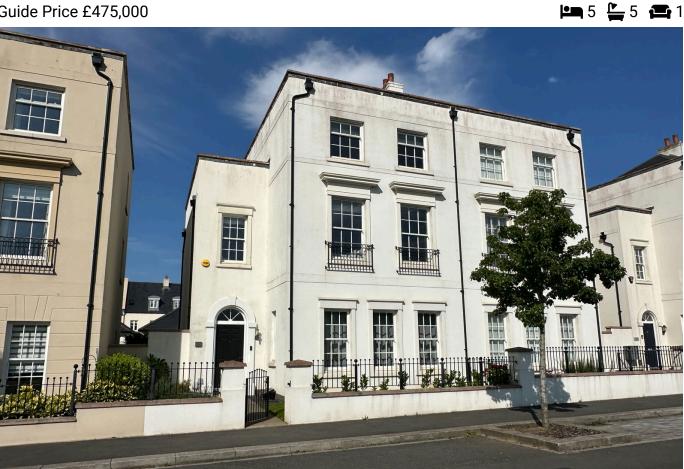

## **Aquarius Drive, Sherford**

Guide Price £475.000

- Semi detached six bedroom home
- L-shaped fitted kitchen
- Three ensuites
- Landscaped rear garden
- · Downstairs cloakroom

- · Three floors of living space
- Cosy lounge
- · Luxurious family bathroom
- Single garage & parking
- To arrange a viewing, please quote VB0375

victoriabolt.exp.uk.com

07415 758 109

To arrange a viewing, please quote VB0375. This spacious six-bedroom family home in Sherford, Plymouth, offers modern living across three floors. The ground floor includes a cosy lounge, a cloakroom, and an L-shaped kitchen with integrated appliances, dining space, and access to a landscaped rear garden. The first floor features three double bedrooms (one with an ensuite and built-in wardrobe), a single bedroom/study, and a family bathroom. The second floor provides two large double bedrooms, each with ensuite and scenic views. The property also benefits from a single garage, accessible via the garden, with patio, lawn, and decking areas.