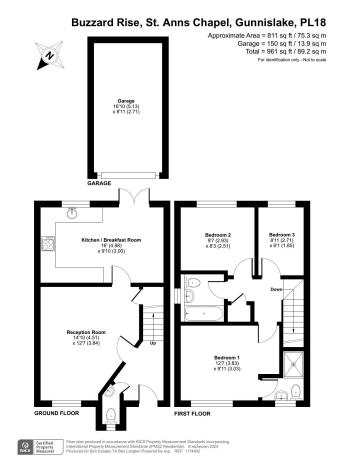

## Buzzards Rise, St Anns Chapel, PL18

Guide Price £280,000

A beautifully presented, semi-detached family home situated within a popular residential development. This modern property benefits from three bedrooms, two bathrooms, a private driveway and a garage.

## **Key Features**

- TO ARRANGE A VIEWING PLEASE QUOTE BL0650
- Three Bedrooms (1 Ensuite)
- Garage
- NHBC Warranty Ending June 14th 2031
- Popular Residential Development

- · Semi-Detached
- · Private Driveway
- Family Bathroom & Downstairs Cloakroom
- South Facing Garden
- Freehold