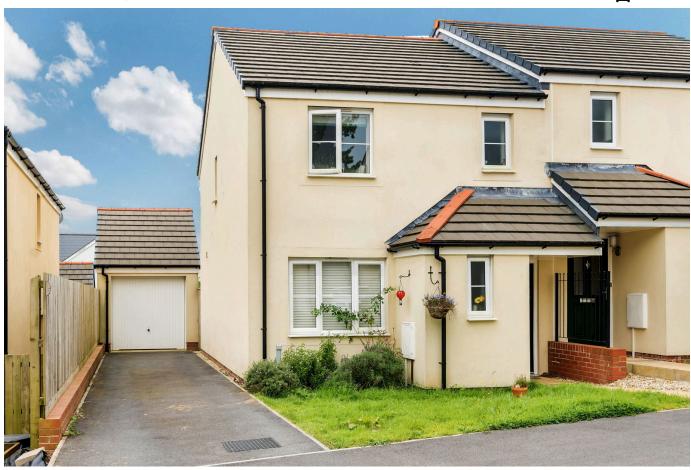

## Buzzards Rise, St Anns Chapel, PL18

Guide Price £280,000

A beautifully presented, semi-detached family home situated within a popular residential development. This modern property benefits from three bedrooms, two bathrooms, a private driveway and a garage.

## **Key Features**

- TO ARRANGE A VIEWING PLEASE QUOTE BL0650
- Three Bedrooms (1 Ensuite)
- Garage
- NHBC Warranty Ending June 14th 2031
- Popular Residential Development

- · Semi-Detached
- · Private Driveway
- Family Bathroom & Downstairs Cloakroom
- South Facing Garden
- Freehold