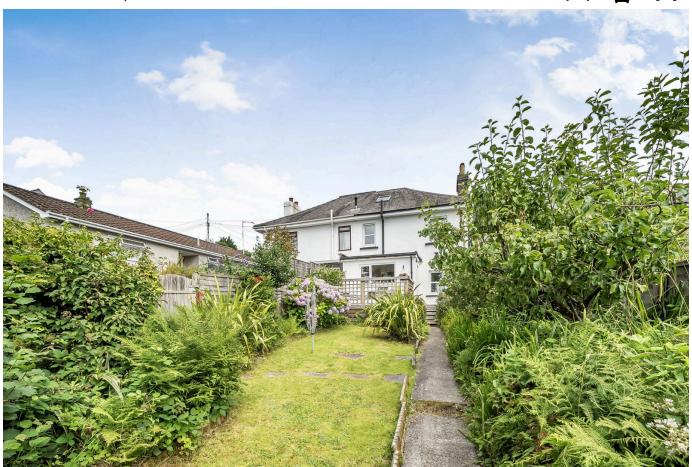

## Fernleigh Terrace, St Anns Chapel, PL18

Guide Price £250,000

A three-bedroom character cottage offering an abundance of charm and period features throughout. The property benefits from beautiful views over the Tamar Valley and a large southfacing garden.

Situated within the village of St, Anns Chapel and approximately 4 miles away from Callington and 6 miles from Tavistock. Amenities within the area include a convenience store with a petrol station, primary schools, pubs and a train station with regular trains to and from Plymouth.

## **Key Features**

 TO ARRANGE A VIEWING PLEASE QUOTE BL0650

BEN LANGTON EXP UK

- · Three Bedrooms
- · Character Cottage
- Summer House/Workshop
- · Reception Room

- Countryside Views
- · Large South-Facing Garden
- · Period Features
- Kitchen/Dining Room
- Freehold