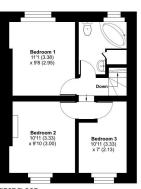

## Approximate Area = 863 sq ft / 80.1 sq m Outbuilding = 114 sq ft / 10.5 sq m Total = 977 sq ft / 90.6 sq m

Fernleigh Terrace, St. Anns Chapel, Gunnislake, PL18

Certified Property Measurement Standards incorpon International Property Measurement Standards incorpon International Property Measurement Standards (IPMS2 Residential). © nichecom 2024. Measurer Produced for Ben Estates TA Ben Langton Powered By exp. REF: 1185109