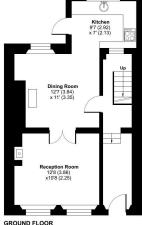

## Approximate Area = 863 sq ft / 80.1 sq m Outbuilding = 114 sq ft / 10.5 sq m Total = 977 sq ft / 90.6 sq m

Fernleigh Terrace, St. Anns Chapel, Gunnislake, PL18

Certified Property Measurement Standards incorpon International Property Measurement Standards incorpon International Property Measurement Standards (IPMS2 Residential). © nichecom 2024. Measurer Produced for Ben Estates TA Ben Langton Powered By exp. REF: 1185109