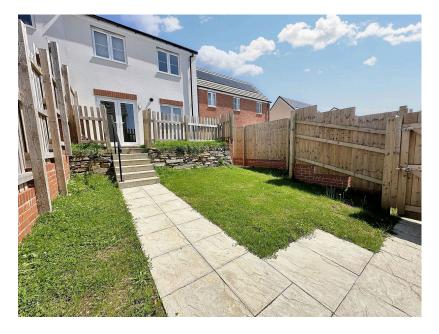

- To arrange a viewing, please quote VB0375. • Modern open-plan kitchen/
- Downstairs toilet

dining room

• Low-maintenance, Westerly facing garden with patio and

Approx 39 sq m / 421 sq ft
This floorplan is only for illustrative purposes and is not to scale. Measurements of noons, doors, windows, and any items are approximate
and no responsibility is taken for any error, omission or mis-statement. Icons of thems such as bathroom suites are representations only and
may not look like the real lame. Made with Made Shappy 300.

Charming three-bedroom semi-detached house in lvybridge, built in 2022 and finished to a high standard. Features include a spacious lounge, modern open-plan kitchen/dining room, master bedroom with en suite, and low-maintenance garden. It is ideal for families and professionals, with driveway parking for two cars. To arrange a viewing, please quote VB0375.