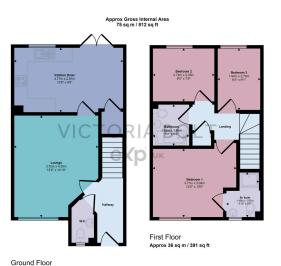

- To arrange a viewing, please quote VB0375. • Modern open-plan kitchen/
- Downstairs toilet

dining room

• Low-maintenance, Westerly facing garden with patio and

Approx 39 sq m / 421 sq ft
This floorplan is only for illustrative purposes and is not to scale. Measurements of noons, doors, windows, and any items are approximate
and no responsibility is taken for any error, omission or mis-statement. Icons of thems such as bathroom suites are representations only and
may not look like the real lame. Made with Made Shappy 300.