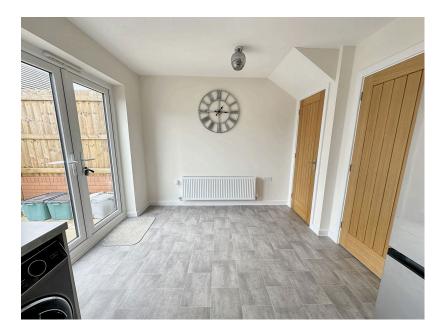

- To arrange a viewing, please quote VB0375. • Modern open-plan kitchen/
- Downstairs toilet

dining room

• Low-maintenance, Westerly facing garden with patio and

Approx 39 sq m / 421 sq ft
This floorplan is only for illustrative purposes and is not to scale. Measurements of noons, doors, windows, and any items are approximate
and no responsibility is taken for any error, omission or mis-statement. Icons of thems such as bathroom suites are representations only and
may not look like the real lame. Made with Made Shappy 300.

Charming three-bedroom semi-detached house in lvybridge, built in 2022 and finished to a high standard. Features include a spacious lounge, modern open-plan kitchen/dining room, master bedroom with en suite, and low-maintenance garden. It is ideal for families and professionals, with driveway parking for two cars. To arrange a viewing, please quote VB0375.