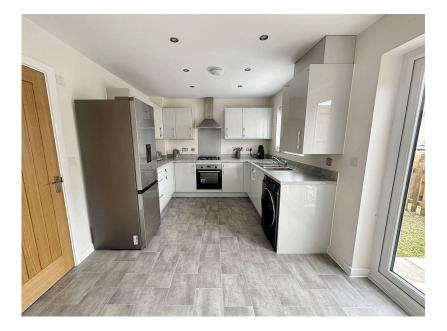

- To arrange a viewing, please quote VB0375. • Modern open-plan kitchen/
- Downstairs toilet

dining room

• Low-maintenance, Westerly facing garden with patio and

Approx 39 sq m / 421 sq ft
This floorplan is only for illustrative purposes and is not to scale. Measurements of noons, doors, windows, and any items are approximate
and no responsibility is taken for any error, omission or mis-statement. Icons of thems such as bathroom suites are representations only and
may not look like the real lame. Made with Made Shappy 300.

Charming three-bedroom semi-detached house in lvybridge, built in 2022 and finished to a high standard. Features include a spacious lounge, modern open-plan kitchen/dining room, master bedroom with en suite, and low-maintenance garden. It is ideal for families and professionals, with driveway parking for two cars. To arrange a viewing, please quote VB0375.