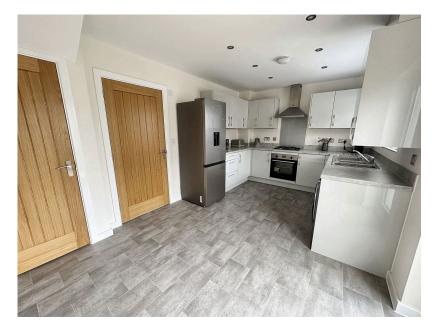

- To arrange a viewing, please quote VB0375. • Modern open-plan kitchen/
- Downstairs toilet

dining room

• Low-maintenance, Westerly facing garden with patio and

Approx 39 sq m / 421 sq ft
This floorplan is only for illustrative purposes and is not to scale. Measurements of noons, doors, windows, and any items are approximate
and no responsibility is taken for any error, omission or mis-statement. Icons of thems such as bathroom suites are representations only and
may not look like the real lame. Made with Made Shappy 300.

Charming three-bedroom semi-detached house in lvybridge, built in 2022 and finished to a high standard. Features include a spacious lounge, modern open-plan kitchen/dining room, master bedroom with en suite, and low-maintenance garden. It is ideal for families and professionals, with driveway parking for two cars. To arrange a viewing, please quote VB0375.