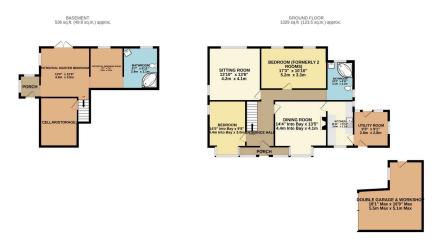

2 Bathrooms

Large Garden

 Please Quote MR0566 when making a telephone enquiry

This is a great opportunity to acquire a detached house in need of renovation and many improvements. Situated close to shops, easy access to the picturesque South Hams along with a variety of other amenities close by. The accommodation comprises, a porch, reception hall, 2 receptions, 3/4 bedrooms, kitchen, bathroom and utility room. The garden level could become a master suite, external garden access, additional room/suitable for a dressing room and a bathroom. In addition there is a subfloor storage facility/cellar, and to the outside there is driveway parking, double garage/workshop, outbuilding and a large garden. This property needs a lot of improvement but could become a wonderful home. Please quote MR0566 when making a telephone enquiry.

TOTAL FLOOR AREA : 1865 s.glt. (173.2 s.g.m.) approx.

Whist evey attempt has been made to ensure the accuracy of the floopian contained here, measurements of doors, windows, norm and any other them are approximate and no responsibly is taken for any error, enrission or mis-stament. This plan is for illustratine purposes only and shorted the used as surt by any prospective purchaser. The particles, systems and applicances shown have not been tended and no guarantee as to their operatingly of efficiency can be given.