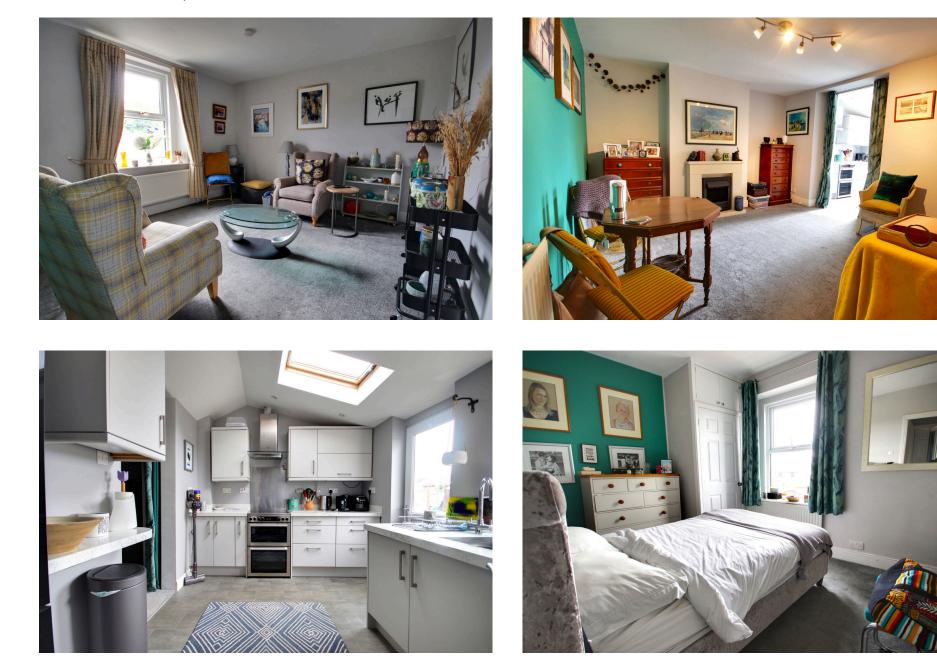

Upon entering, you are greeted by an inviting hallway that leads to a cozy living room with bright colored walls, a dining room featuring an electric fireplace, and a large under stairs cupboard for added storage. The modern kitchen is a chef's dream, bathed in natural light and offering views of the idyllic back garden. A practical utility room with a WC completes the ground floor layout.

Ascend the staircase to discover three well-appointed bedrooms on the first floor, each exuding comfort and warmth. A modern shower room with a large walk-in shower cubicle adds a touch of luxury to the upper level, providing a relaxing sanctuary.