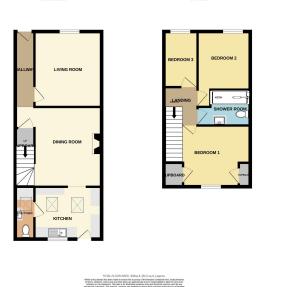

Upon entering, you are greeted by an inviting hallway that leads to a cozy living room with bright colored walls, a dining room featuring an electric fireplace, and a large under stairs cupboard for added storage. The modern kitchen is a chef's dream, bathed in natural light and offering views of the idyllic back garden. A practical utility room with a WC completes the ground floor layout.

Ascend the staircase to discover three well-appointed bedrooms on the first floor, each exuding comfort and warmth. A modern shower room with a large walk-in shower cubicle adds a touch of luxury to the upper level, providing a relaxing sanctuary.