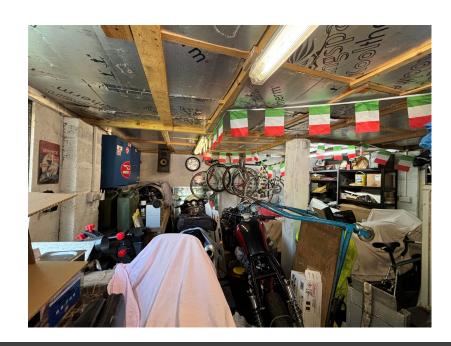

A further exceptional feature is a remarkable 22' x 16' breeze block built and timber cladding, workshop come motorcycle store. It is larger than a double garage and benefits from having power and light. The owner won't mind me telling you, he stores 10 motorcycles in it! The property also benefits from having a backyard area, handy for storage or parking cycles/motorcycles.