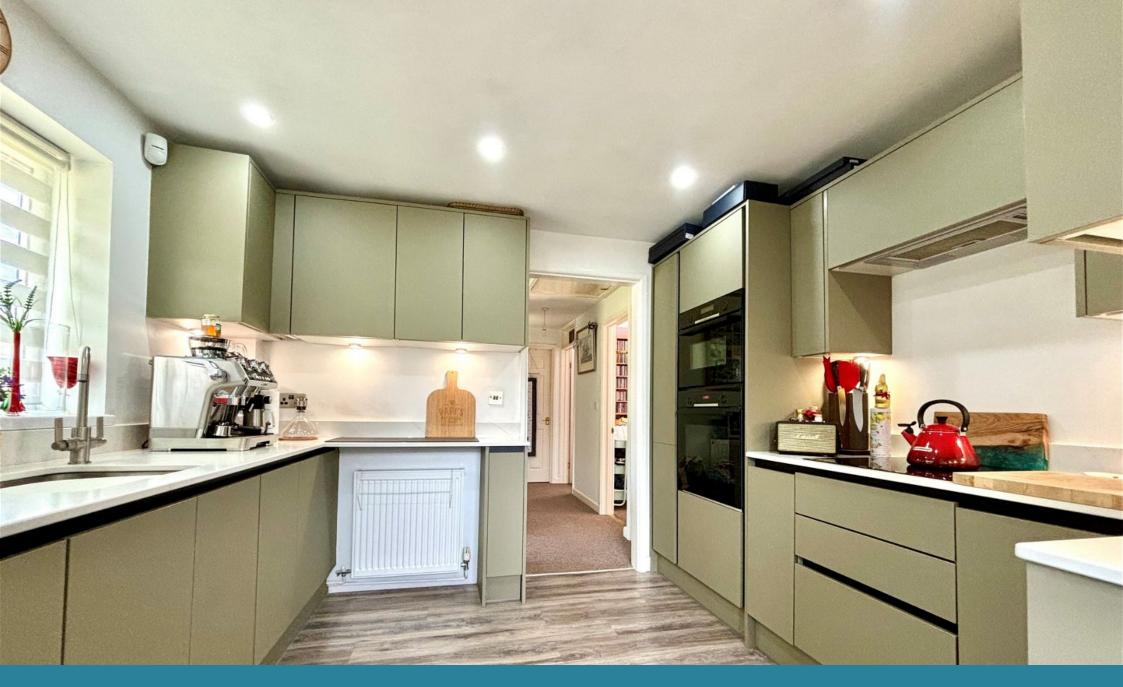

Featuring double glazing and gas central heating, the property further benefits from having a contemporary stylish refitted and integrated kitchen, a modern bathroom and a lounge/dining room that opens on to the enclosed private rear garden.