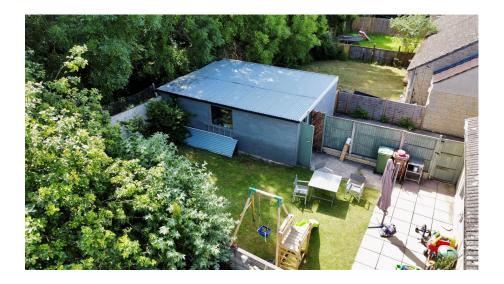

A further exceptional feature is a remarkable 22' x 16' breeze block built and timber cladding, workshop come motorcycle store. It is larger than a double garage and benefits from having power and light. The owner won't mind me telling you, he stores 10 motorcycles in it! The property also benefits from having a backyard area, handy for storage or parking cycles/motorcycles.