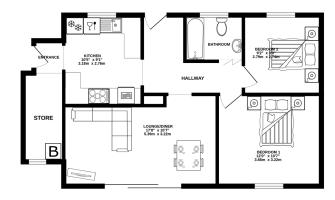

NATHAN LITTLEBOY

@ nathan.littleboy@exp.uk.com

nathanlittleboy.exp.uk.com

07880 496 470

- Semi-Detached Bungalow
- Contemporary Refitted Integrated Kitchen
- Lounge / Dining Room
- 22' x 16' Workshop / Motorcycle Store
- Double Glazed And Gas Central Heating

- · Two Double Bedrooms
- Modern Bathroom
- Enclosed Private Rear Garden
- · Back Yard Area
- Property Ref NL0321

This super two double bedrooms, semi-detached bungalow benefits from being situated in a slow-moving quieter road away from busy Filton Avenue.

Featuring double glazing and gas central heating, the property further benefits from having a contemporary stylish refitted and integrated kitchen, a modern bathroom and a lounge/dining room that opens on to the enclosed private rear garden.

A further exceptional feature is a remarkable 22' x 16' breeze block built and timber cladding, workshop come motorcycle store. It is larger than a double garage and benefits from having power and light. The owner won't mind me telling you, he stores 10 motorcycles in it! The property also benefits from having a backyard area, handy for storage or parking cycles/motorcycles.

TOTAL FLOOR AREA: 645 sq.ft. (60.0 sq.m.) approx.

White every attempt has been reade to ensure the accusacy of the floories constant of here, measurements of doors, wetter, moores and any offer times are agreements and no responsibility is taken for any error, prespective purchasor. The cervices, systems and applicances shown have not been tested and no gavarantee as to their operation of certain the cervices.