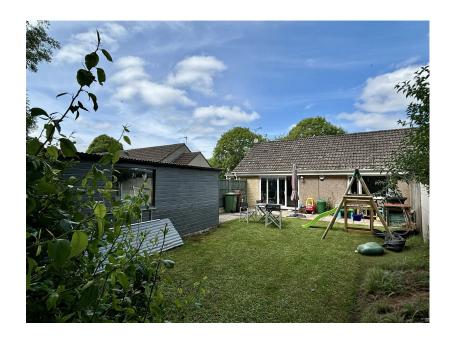

Featuring double glazing and gas central heating, the property further benefits from having a contemporary stylish refitted and integrated kitchen, a modern bathroom and a lounge/dining room that opens on to the enclosed private rear garden.

A further exceptional feature is a remarkable 22' x 16' breeze block built and timber cladding, workshop come motorcycle store. It is larger than a double garage and benefits from having power and light. The owner won't mind me telling you, he stores 10 motorcycles in it! The property also benefits from having a backyard area, handy for storage or parking cycles/motorcycles.