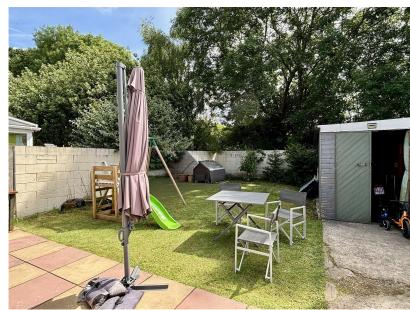

Featuring double glazing and gas central heating, the property further benefits from having a contemporary stylish refitted and integrated kitchen, a modern bathroom and a lounge/dining room that opens on to the enclosed private rear garden.

A further exceptional feature is a remarkable 22' x 16' breeze block built and timber cladding, workshop come motorcycle store. It is larger than a double garage and benefits from having power and light. The owner won't mind me telling you, he stores 10 motorcycles in it! The property also benefits from having a backyard area, handy for storage or parking cycles/motorcycles.