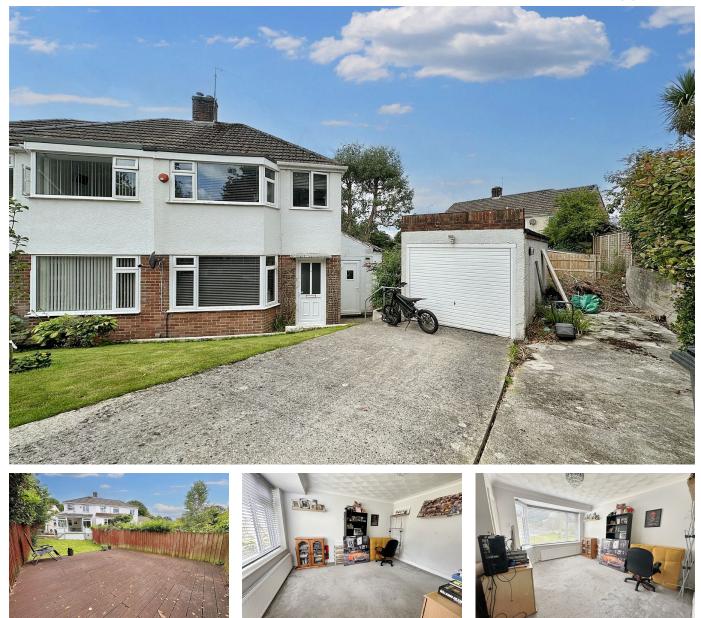

## Dark Street Lane, Plympton

Guide Price £300,000

🍋 3 🚰 1 🚘 1

To arrange a viewing, please quote VB0375. This extended three-bedroom semi-detached house is situated on a corner plot in Plympton features a spacious lounge, modern kitchen/diner, cosy conservatory, two double bedrooms, a single bedroom, and a family bathroom. The generous rear garden includes a decking area, green lawn, and paved side area.

## **Key Features**

- Extended three-bedroom semi-detached home
- Spacious lounge
- Good sized conservatory with bifold doors
- · Family bathroom on the first floor
- · Corner plot position

- To arrange a viewing, please quote VB0375
- Modern open-plan kitchen/diner with integrated appliances
- Built-in wardrobe in one double bedroom
- Private driveway & detached garage
- · Generous rear garden with decking area