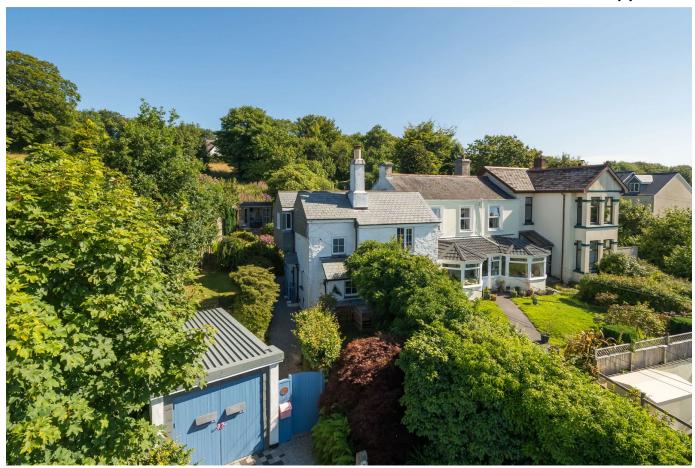

## St. Anns Chapel, PL18

Guide Price £350,000

A wonderful opportunity to purchase a beautifully presented, three-bedroom cottage offering an abundance of charm and character features throughout. The property enjoys far-reaching countryside views and benefits from a private driveway, single garage and no onward chain.

Situated within the village of St, Anns Chapel and approximately 4 miles away from Callington and 6 miles from Tavistock. Amenities within the area include a convenience store with a petrol station, primary schools, pubs and a train station with regular trains to and from Plymouth.