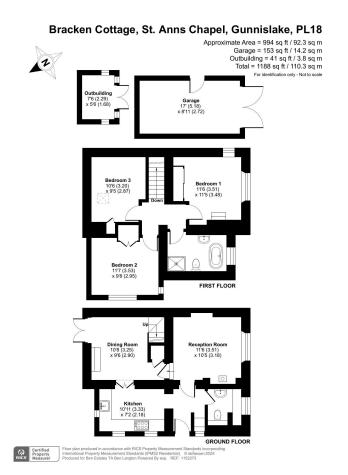

## St. Anns Chapel, PL18

Guide Price £350,000

A wonderful opportunity to purchase a beautifully presented, three-bedroom cottage offering an abundance of charm and character features throughout. The property enjoys far-reaching countryside views and benefits from a private driveway, single garage and no onward chain.

## **Key Features**

 TO ARRANGE A VIEWING PLEASE QUOTE BL0650

BEN LANGTON **EXP** UK

- · End Of Terrace Cottage
- Driveway
- Countryside Views
- Contemporary Four-Piece Bathroom

- 3 Double Bedrooms
- · No Onward Chain
- Private Garage
- Beautifully Presented
- Freehold