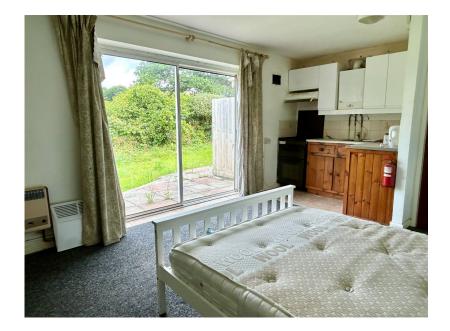

- Self Contained Versatile
   Annex
- Spacious Sitting Room
- Kitchen/Breakfast Room
- 3 Good Sized Bedrooms
- No Chain Please Quote MR0566 when making a telephone enquiry

**▶** 3 **▶** 1 **₽** 2

This spacious detached bungalow on Widewell Road offers a versatile layout with a self-contained annex that includes a sitting/bedroom, kitchenette, and separate bathroom, ideal for guests or as a rental opportunity. The main residence boasts three spacious bedrooms, a spacious sitting room, a dining room, a modern fitted kitchen/breakfast room, a utility room and a family bathroom with separate shower enclosure. Additional features include gas central heating, double glazing, and two driveways and a large garage. The property's unique selling point is its location backing onto playing fields, providing a serene and picturesque outlook. With no chain, this bungalow is move-in ready and convenient for those seeking a peaceful yet practical lifestyle. Close to amenities such as schools, Dartmoor National Park, supermarkets, and park and ride facilities, this home offers the best of both worlds - a tranguil retreat with easy access to daily necessities. Please Quote MR0566. GROUND FLOOR 1675 sq.ft. (155.6 sq.m.) approx.