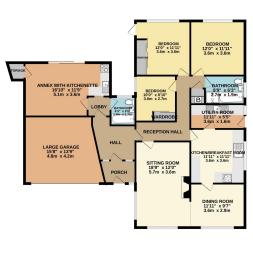

- Self Contained Versatile
   Annex
- Spacious Sitting Room
- Kitchen/Breakfast Room
- 3 Good Sized Bedrooms
- No Chain Please Quote MR0566 when making a telephone enquiry

**▶** 3 **▶** 1 **₽** 2

This spacious detached bungalow on Widewell Road offers a versatile layout with a self-contained annex that includes a sitting/bedroom, kitchenette, and separate bathroom, ideal for guests or as a rental opportunity. The main residence boasts three spacious bedrooms, a spacious sitting room, a dining room, a modern fitted kitchen/breakfast room, a utility room and a family bathroom with separate shower enclosure. Additional features include gas central heating, double glazing, and two driveways and a large garage. The property's unique selling point is its location backing onto playing fields, providing a serene and picturesque outlook. With no chain, this bungalow is move-in ready and convenient for those seeking a peaceful yet practical lifestyle. Close to amenities such as schools, Dartmoor National Park, supermarkets, and park and ride facilities, this home offers the best of both worlds - a tranguil retreat with easy access to daily necessities. Please Quote MR0566. GROUND FLOOR 1675 sq.ft. (155.6 sq.m.) approx.

TOTAL FLOOR AREA: 1875 styll, (255.6 sp.m.) approx. White every attemp has been rade to excurse for accuracy of the longine comains flow, measurements and the statement in the statement of the longine common statement of the prospectro accurate the statement of the longine provide black the statement of the prospectro purchase. The statement of the longine provide black the statement of the prospectro purchase. The statement of the longine provide black the statement of the accurate the statement of the longing of the statement of the statement and the statement of the statement of the statement of the statement of the accurate the statement of the statement of the statement of the statement and the statement of the statement o