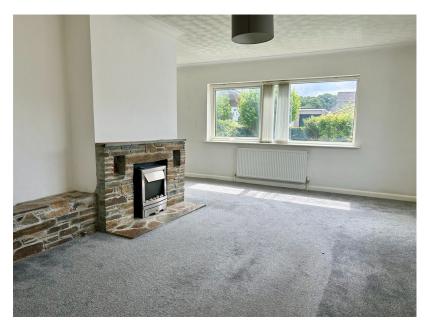

- Self Contained Versatile
   Annex
- Spacious Sitting Room
- Kitchen/Breakfast Room
- 3 Good Sized Bedrooms
- No Chain Please Quote MR0566 when making a telephone enquiry

**▶** 3 **▶** 1 **₽** 2

This spacious detached bungalow on Widewell Road offers a versatile layout with a self-contained annex that includes a sitting/bedroom, kitchenette, and separate bathroom, ideal for guests or as a rental opportunity. The main residence boasts three spacious bedrooms, a spacious sitting room, a dining room, a modern fitted kitchen/breakfast room, a utility room and a family bathroom with separate shower enclosure. Additional features include gas central heating, double glazing, and two driveways and a large garage. The property's unique selling point is its location backing onto playing fields, providing a serene and picturesque outlook. With no chain, this bungalow is move-in ready and convenient for those seeking a peaceful yet practical lifestyle. Close to amenities such as schools, Dartmoor National Park, supermarkets, and park and ride facilities, this home offers the best of both worlds - a tranguil retreat with easy access to daily necessities. Please Quote MR0566. GROUND FLOOR 1675 sq.ft. (155.6 sq.m.) approx.