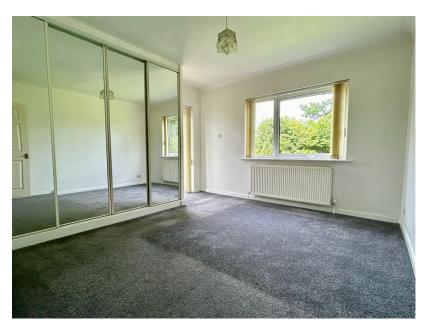

- Self Contained Versatile
   Annex
- Spacious Sitting Room
- Kitchen/Breakfast Room
- 3 Good Sized Bedrooms
- No Chain Please Quote MR0566 when making a telephone enquiry

**▶** 3 **▶** 1 **₽** 2

This spacious detached bungalow on Widewell Road offers a versatile layout with a self-contained annex that includes a sitting/bedroom, kitchenette, and separate bathroom, ideal for guests or as a rental opportunity. The main residence boasts three spacious bedrooms, a spacious sitting room, a dining room, a modern fitted kitchen/breakfast room, a utility room and a family bathroom with separate shower enclosure. Additional features include gas central heating, double glazing, and two driveways and a large garage. The property's unique selling point is its location backing onto playing fields, providing a serene and picturesque outlook. With no chain, this bungalow is move-in ready and convenient for those seeking a peaceful yet practical lifestyle. Close to amenities such as schools, Dartmoor National Park, supermarkets, and park and ride facilities, this home offers the best of both worlds - a tranguil retreat with easy access to daily necessities. Please Quote MR0566. GROUND FLOOR 1675 sq.ft. (155.6 sq.m.) approx.