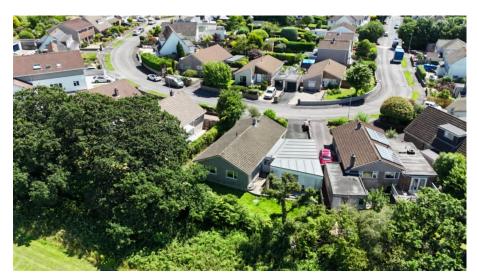

MARC REES

@ marc.rees@exp.uk.com
marcrees.exp.uk.com

Widewell Road, Widewell, Plymouth, Devon, PL6 7DW Guide Price £425,000

- Detached Bungalow
- Two Driveway's & Large Garage
- Dining Room
- Utility Room
- Family Bathroom

- Self Contained Versatile
   Annex
- Spacious Sitting Room
- Kitchen/Breakfast Room
- 3 Good Sized Bedrooms
- No Chain Please Quote MR0566 when making a telephone enquiry

**▶** 3 **▶** 1 **₽** 2

This spacious detached bungalow on Widewell Road offers a versatile layout with a self-contained annex that includes a sitting/bedroom, kitchenette, and separate bathroom, ideal for guests or as a rental opportunity. The main residence boasts three spacious bedrooms, a spacious sitting room, a dining room, a modern fitted kitchen/breakfast room, a utility room and a family bathroom with separate shower enclosure. Additional features include gas central heating, double glazing, and two driveways and a large garage. The property's unique selling point is its location backing onto playing fields, providing a serene and picturesque outlook. With no chain, this bungalow is move-in ready and convenient for those seeking a peaceful yet practical lifestyle. Close to amenities such as schools, Dartmoor National Park, supermarkets, and park and ride facilities, this home offers the best of both worlds - a tranguil retreat with easy access to daily necessities. Please Quote MR0566. GROUND FLOOR 1675 sq.ft. (155.6 sq.m.) approx.