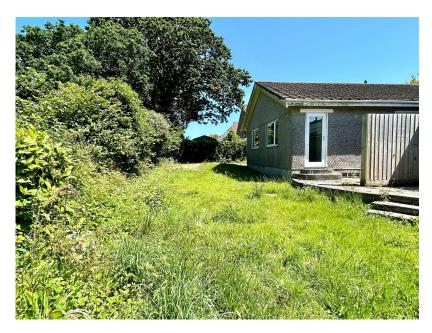

- Self Contained Versatile
   Annex
- Spacious Sitting Room
- Kitchen/Breakfast Room
- 3 Good Sized Bedrooms
- No Chain Please Quote MR0566 when making a telephone enquiry

**▶** 3 **▶** 1 **₽** 2

This spacious detached bungalow on Widewell Road offers a versatile layout with a self-contained annex that includes a sitting/bedroom, kitchenette, and separate bathroom, ideal for guests or as a rental opportunity. The main residence boasts three spacious bedrooms, a spacious sitting room, a dining room, a modern fitted kitchen/breakfast room, a utility room and a family bathroom with separate shower enclosure. Additional features include gas central heating, double glazing, and two driveways and a large garage. The property's unique selling point is its location backing onto playing fields, providing a serene and picturesque outlook. With no chain, this bungalow is move-in ready and convenient for those seeking a peaceful yet practical lifestyle. Close to amenities such as schools, Dartmoor National Park, supermarkets, and park and ride facilities, this home offers the best of both worlds - a tranguil retreat with easy access to daily necessities. Please Quote MR0566. GROUND FLOOR 1675 sq.ft. (155.6 sq.m.) approx.