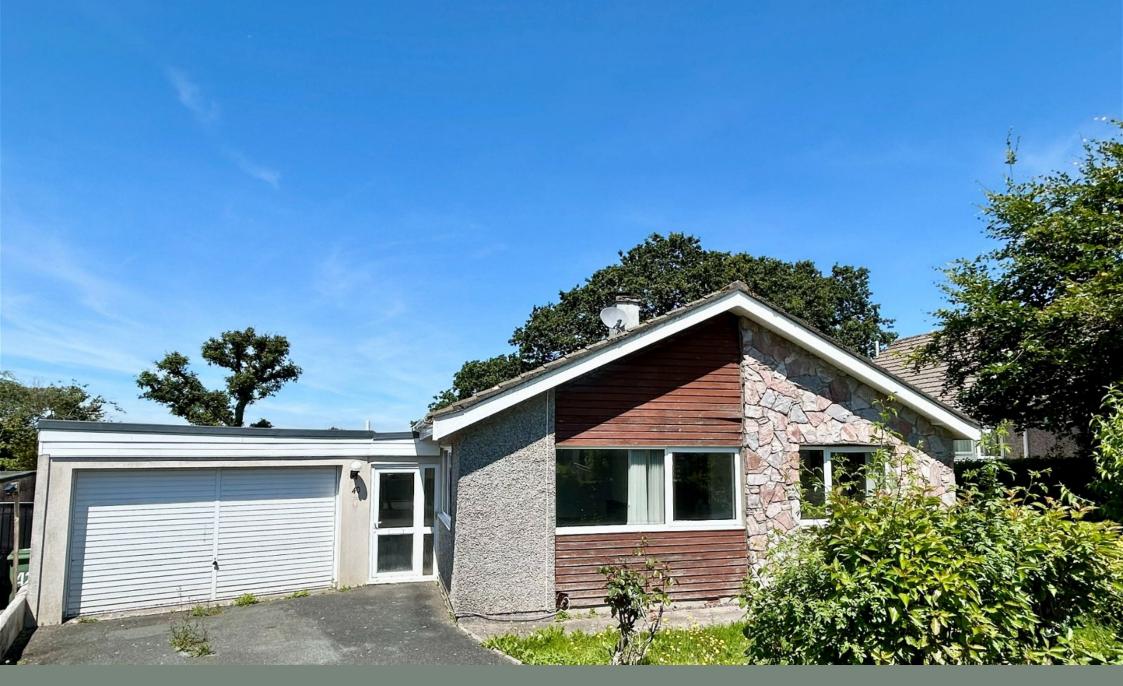

MARC REES

@ marc.rees@exp.uk.com
marcrees.exp.uk.com

Widewell Road, Widewell, Plymouth, Devon, PL6 7DW Guide Price £425,000

- Detached Bungalow
- Two Driveway's & Large Garage
- Dining Room
- Utility Room
- Family Bathroom

- Self Contained Versatile
   Annex
- Spacious Sitting Room
- Kitchen/Breakfast Room
- 3 Good Sized Bedrooms
- No Chain Please Quote MR0566 when making a telephone enquiry

**▶** 3 **▶** 1 **₽** 2

This spacious detached bungalow on Widewell Road offers a versatile layout with a self-contained annex that includes a sitting/bedroom, kitchenette, and separate bathroom, ideal for guests or as a rental opportunity. The main residence boasts three spacious bedrooms, a spacious sitting room, a dining room, a modern fitted kitchen/breakfast room, a utility room and a family bathroom with separate shower enclosure. Additional features include gas central heating, double glazing, and two driveways and a large garage. The property's unique selling point is its location backing onto playing fields, providing a serene and picturesque outlook. With no chain, this bungalow is move-in ready and convenient for those seeking a peaceful yet practical lifestyle. Close to amenities such as schools, Dartmoor National Park, supermarkets, and park and ride facilities, this home offers the best of both worlds - a tranguil retreat with easy access to daily necessities. Please Quote MR0566. GROUND FLOOR 1675 sq.ft. (155.6 sq.m.) approx.