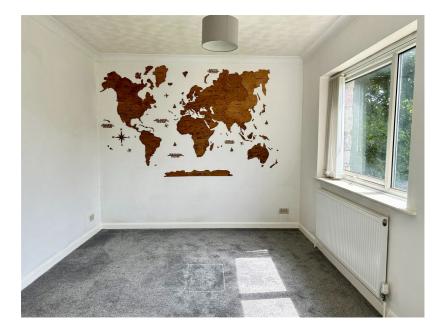

- Self Contained Versatile
   Annex
- Spacious Sitting Room
- Kitchen/Breakfast Room
- 3 Good Sized Bedrooms
- No Chain Please Quote MR0566 when making a telephone enquiry

**▶** 3 **▶** 1 **₽** 2

This spacious detached bungalow on Widewell Road offers a versatile layout with a self-contained annex that includes a sitting/bedroom, kitchenette, and separate bathroom, ideal for guests or as a rental opportunity. The main residence boasts three spacious bedrooms, a spacious sitting room, a dining room, a modern fitted kitchen/breakfast room, a utility room and a family bathroom with separate shower enclosure. Additional features include gas central heating, double glazing, and two driveways and a large garage. The property's unique selling point is its location backing onto playing fields, providing a serene and picturesque outlook. With no chain, this bungalow is move-in ready and convenient for those seeking a peaceful yet practical lifestyle. Close to amenities such as schools, Dartmoor National Park, supermarkets, and park and ride facilities, this home offers the best of both worlds - a tranguil retreat with easy access to daily necessities. Please Quote MR0566. GROUND FLOOR 1675 sq.ft. (155.6 sq.m.) approx.