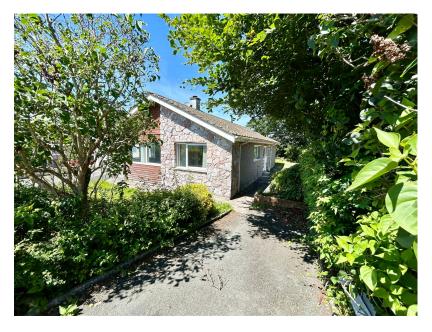

- Self Contained Versatile
   Annex
- Spacious Sitting Room
- Kitchen/Breakfast Room
- 3 Good Sized Bedrooms
- No Chain Please Quote MR0566 when making a telephone enquiry

**▶** 3 **▶** 1 **₽** 2

This spacious detached bungalow on Widewell Road offers a versatile layout with a self-contained annex that includes a sitting/bedroom, kitchenette, and separate bathroom, ideal for guests or as a rental opportunity. The main residence boasts three spacious bedrooms, a spacious sitting room, a dining room, a modern fitted kitchen/breakfast room, a utility room and a family bathroom with separate shower enclosure. Additional features include gas central heating, double glazing, and two driveways and a large garage. The property's unique selling point is its location backing onto playing fields, providing a serene and picturesque outlook. With no chain, this bungalow is move-in ready and convenient for those seeking a peaceful yet practical lifestyle. Close to amenities such as schools, Dartmoor National Park, supermarkets, and park and ride facilities, this home offers the best of both worlds - a tranguil retreat with easy access to daily necessities. Please Quote MR0566. GROUND FLOOR 1675 sq.ft. (155.6 sq.m.) approx.