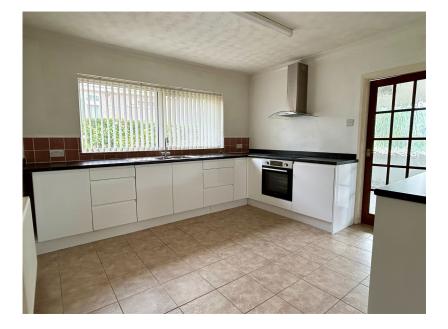

- Self Contained Versatile
   Annex
- Spacious Sitting Room
- Kitchen/Breakfast Room
- 3 Good Sized Bedrooms
- No Chain Please Quote MR0566 when making a telephone enquiry

**▶** 3 **▶** 1 **₽** 2

This spacious detached bungalow on Widewell Road offers a versatile layout with a self-contained annex that includes a sitting/bedroom, kitchenette, and separate bathroom, ideal for guests or as a rental opportunity. The main residence boasts three spacious bedrooms, a spacious sitting room, a dining room, a modern fitted kitchen/breakfast room, a utility room and a family bathroom with separate shower enclosure. Additional features include gas central heating, double glazing, and two driveways and a large garage. The property's unique selling point is its location backing onto playing fields, providing a serene and picturesque outlook. With no chain, this bungalow is move-in ready and convenient for those seeking a peaceful yet practical lifestyle. Close to amenities such as schools, Dartmoor National Park, supermarkets, and park and ride facilities, this home offers the best of both worlds - a tranguil retreat with easy access to daily necessities. Please Quote MR0566. GROUND FLOOR 1675 sq.ft. (155.6 sq.m.) approx.