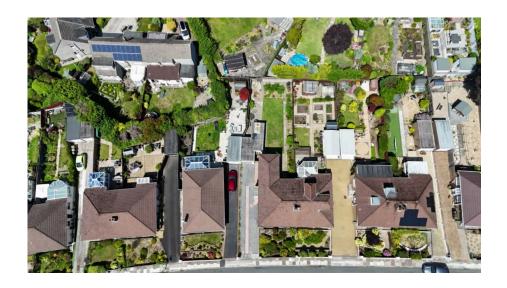

Wide Driveway

Enclosed Gardens

Extended Garage/Workshop
Sitting Room

No Chain

 Please Quote MR0566 when making a telephone enquiry

This is a great opportunity to acquire a semi-detached bungalow with a wider than average driveway, situated within a desirable location, close to bus routes, shops, schools, woodland walks and the convenience of the A38 dual carriageway. This family home has been well maintained and improved over recent years and the accommodation comprises, a porch, reception hall, sitting room, a spacious kitchen/diner room with a triple aspect which overlooks the rear garden. In addition there are two bedrooms and a bathroom. To the outside of the property, there is a front garden, wider than average driveway suitable for several vehicles leading to an extended garage/workshop with a remote roller door, power and lighting. To the rear garden there is an array of flowers/ shrubs, a patio, outside socket, tap and access to storage which is situated under the dining area. The property is being sold with no onward chain. Please quote MR0566 when making a telephone enquiry.