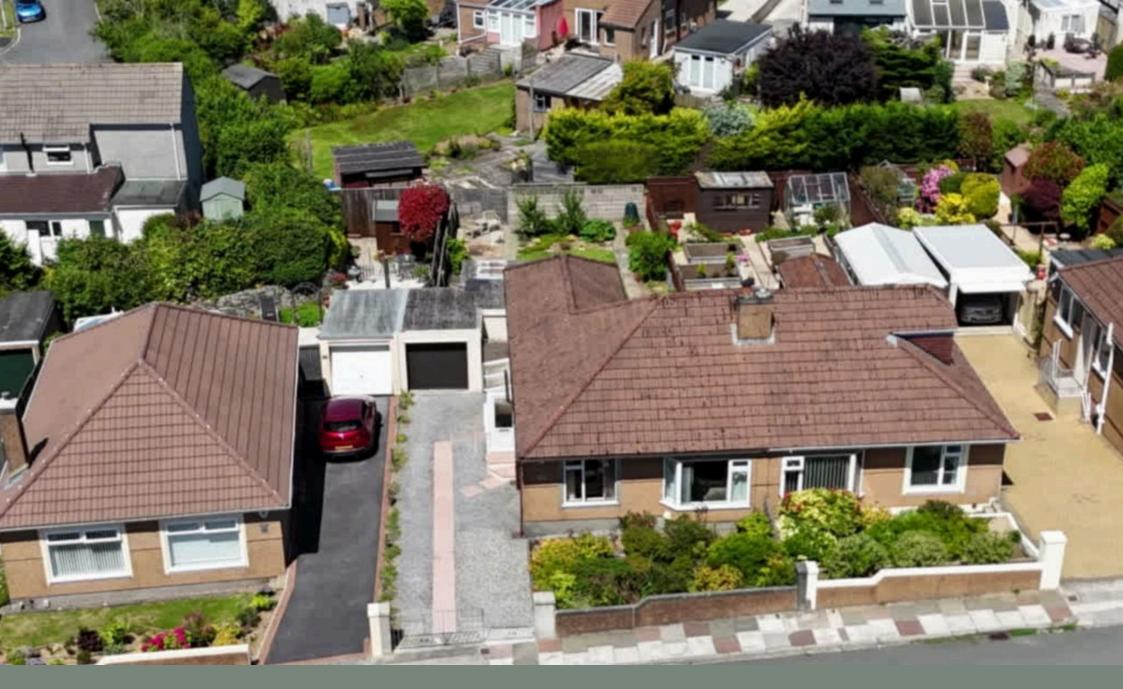

Wide Driveway

Enclosed Gardens

Extended Garage/Workshop
Sitting Room

No Chain

 Please Quote MR0566 when making a telephone enquiry

This is a great opportunity to acquire a semi-detached bungalow with a wider than average driveway, situated within a desirable location, close to bus routes, shops, schools, woodland walks and the convenience of the A38 dual carriageway. This family home has been well maintained and improved over recent years and the accommodation comprises, a porch, reception hall, sitting room, a spacious kitchen/diner room with a triple aspect which overlooks the rear garden. In addition there are two bedrooms and a bathroom. To the outside of the property, there is a front garden, wider than average driveway suitable for several vehicles leading to an extended garage/workshop with a remote roller door, power and lighting. To the rear garden there is an array of flowers/ shrubs, a patio, outside socket, tap and access to storage which is situated under the dining area. The property is being sold with no onward chain. Please quote MR0566 when making a telephone enquiry.