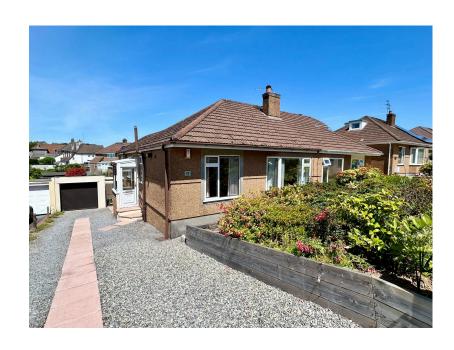

Wide Driveway

Enclosed Gardens

Extended Garage/Workshop
Sitting Room

No Chain

 Please Quote MR0566 when making a telephone enquiry

This is a great opportunity to acquire a semi-detached bungalow with a wider than average driveway, situated within a desirable location, close to bus routes, shops, schools, woodland walks and the convenience of the A38 dual carriageway. This family home has been well maintained and improved over recent years and the accommodation comprises, a porch, reception hall, sitting room, a spacious kitchen/diner room with a triple aspect which overlooks the rear garden. In addition there are two bedrooms and a bathroom. To the outside of the property, there is a front garden, wider than average driveway suitable for several vehicles leading to an extended garage/workshop with a remote roller door, power and lighting. To the rear garden there is an array of flowers/ shrubs, a patio, outside socket, tap and access to storage which is situated under the dining area. The property is being sold with no onward chain. Please quote MR0566 when making a telephone enquiry.