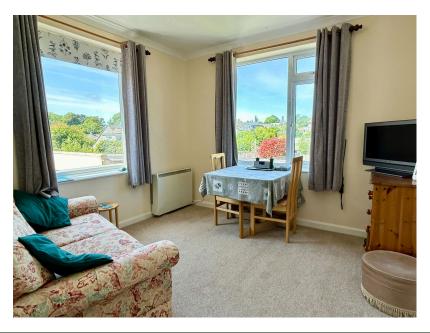

Wide Driveway

Enclosed Gardens

Extended Garage/Workshop
Sitting Room

No Chain

 Please Quote MR0566 when making a telephone enquiry

This is a great opportunity to acquire a semi-detached bungalow with a wider than average driveway, situated within a desirable location, close to bus routes, shops, schools, woodland walks and the convenience of the A38 dual carriageway. This family home has been well maintained and improved over recent years and the accommodation comprises, a porch, reception hall, sitting room, a spacious kitchen/diner room with a triple aspect which overlooks the rear garden. In addition there are two bedrooms and a bathroom. To the outside of the property, there is a front garden, wider than average driveway suitable for several vehicles leading to an extended garage/workshop with a remote roller door, power and lighting. To the rear garden there is an array of flowers/ shrubs, a patio, outside socket, tap and access to storage which is situated under the dining area. The property is being sold with no onward chain. Please quote MR0566 when making a telephone enquiry.