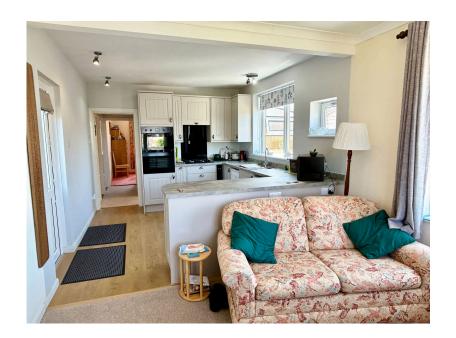

Wide Driveway

Enclosed Gardens

Extended Garage/Workshop
Sitting Room

No Chain

 Please Quote MR0566 when making a telephone enquiry

This is a great opportunity to acquire a semi-detached bungalow with a wider than average driveway, situated within a desirable location, close to bus routes, shops, schools, woodland walks and the convenience of the A38 dual carriageway. This family home has been well maintained and improved over recent years and the accommodation comprises, a porch, reception hall, sitting room, a spacious kitchen/diner room with a triple aspect which overlooks the rear garden. In addition there are two bedrooms and a bathroom. To the outside of the property, there is a front garden, wider than average driveway suitable for several vehicles leading to an extended garage/workshop with a remote roller door, power and lighting. To the rear garden there is an array of flowers/ shrubs, a patio, outside socket, tap and access to storage which is situated under the dining area. The property is being sold with no onward chain. Please quote MR0566 when making a telephone enquiry.