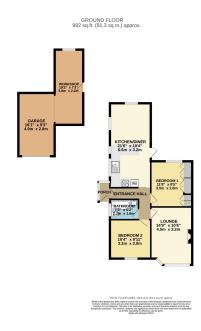

Wide Driveway

Enclosed Gardens

Extended Garage/Workshop
Sitting Room

No Chain

 Please Quote MR0566 when making a telephone enquiry

This is a great opportunity to acquire a semi-detached bungalow with a wider than average driveway, situated within a desirable location, close to bus routes, shops, schools, woodland walks and the convenience of the A38 dual carriageway. This family home has been well maintained and improved over recent years and the accommodation comprises, a porch, reception hall, sitting room, a spacious kitchen/diner room with a triple aspect which overlooks the rear garden. In addition there are two bedrooms and a bathroom. To the outside of the property, there is a front garden, wider than average driveway suitable for several vehicles leading to an extended garage/workshop with a remote roller door, power and lighting. To the rear garden there is an array of flowers/ shrubs, a patio, outside socket, tap and access to storage which is situated under the dining area. The property is being sold with no onward chain. Please quote MR0566 when making a telephone enquiry.