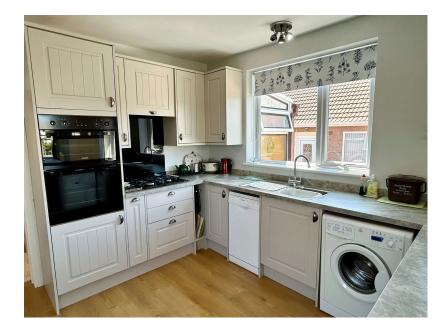

Wide Driveway

Enclosed Gardens

Extended Garage/Workshop
Sitting Room

No Chain

 Please Quote MR0566 when making a telephone enquiry

This is a great opportunity to acquire a semi-detached bungalow with a wider than average driveway, situated within a desirable location, close to bus routes, shops, schools, woodland walks and the convenience of the A38 dual carriageway. This family home has been well maintained and improved over recent years and the accommodation comprises, a porch, reception hall, sitting room, a spacious kitchen/diner room with a triple aspect which overlooks the rear garden. In addition there are two bedrooms and a bathroom. To the outside of the property, there is a front garden, wider than average driveway suitable for several vehicles leading to an extended garage/workshop with a remote roller door, power and lighting. To the rear garden there is an array of flowers/ shrubs, a patio, outside socket, tap and access to storage which is situated under the dining area. The property is being sold with no onward chain. Please quote MR0566 when making a telephone enquiry.