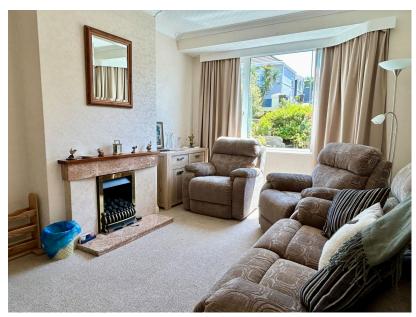

Wide Driveway

Enclosed Gardens

Extended Garage/Workshop
Sitting Room

No Chain

 Please Quote MR0566 when making a telephone enquiry

This is a great opportunity to acquire a semi-detached bungalow with a wider than average driveway, situated within a desirable location, close to bus routes, shops, schools, woodland walks and the convenience of the A38 dual carriageway. This family home has been well maintained and improved over recent years and the accommodation comprises, a porch, reception hall, sitting room, a spacious kitchen/diner room with a triple aspect which overlooks the rear garden. In addition there are two bedrooms and a bathroom. To the outside of the property, there is a front garden, wider than average driveway suitable for several vehicles leading to an extended garage/workshop with a remote roller door, power and lighting. To the rear garden there is an array of flowers/ shrubs, a patio, outside socket, tap and access to storage which is situated under the dining area. The property is being sold with no onward chain. Please quote MR0566 when making a telephone enquiry.