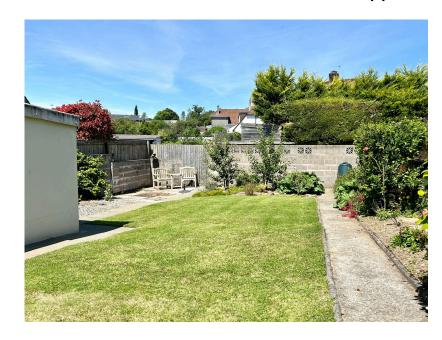

Wide Driveway

Enclosed Gardens

Extended Garage/Workshop
Sitting Room

No Chain

 Please Quote MR0566 when making a telephone enquiry

This is a great opportunity to acquire a semi-detached bungalow with a wider than average driveway, situated within a desirable location, close to bus routes, shops, schools, woodland walks and the convenience of the A38 dual carriageway. This family home has been well maintained and improved over recent years and the accommodation comprises, a porch, reception hall, sitting room, a spacious kitchen/diner room with a triple aspect which overlooks the rear garden. In addition there are two bedrooms and a bathroom. To the outside of the property, there is a front garden, wider than average driveway suitable for several vehicles leading to an extended garage/workshop with a remote roller door, power and lighting. To the rear garden there is an array of flowers/ shrubs, a patio, outside socket, tap and access to storage which is situated under the dining area. The property is being sold with no onward chain. Please quote MR0566 when making a telephone enquiry.