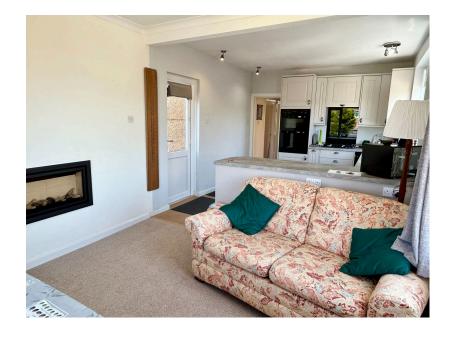

Wide Driveway

Enclosed Gardens

Extended Garage/Workshop
Sitting Room

No Chain

 Please Quote MR0566 when making a telephone enquiry

This is a great opportunity to acquire a semi-detached bungalow with a wider than average driveway, situated within a desirable location, close to bus routes, shops, schools, woodland walks and the convenience of the A38 dual carriageway. This family home has been well maintained and improved over recent years and the accommodation comprises, a porch, reception hall, sitting room, a spacious kitchen/diner room with a triple aspect which overlooks the rear garden. In addition there are two bedrooms and a bathroom. To the outside of the property, there is a front garden, wider than average driveway suitable for several vehicles leading to an extended garage/workshop with a remote roller door, power and lighting. To the rear garden there is an array of flowers/ shrubs, a patio, outside socket, tap and access to storage which is situated under the dining area. The property is being sold with no onward chain. Please quote MR0566 when making a telephone enquiry.