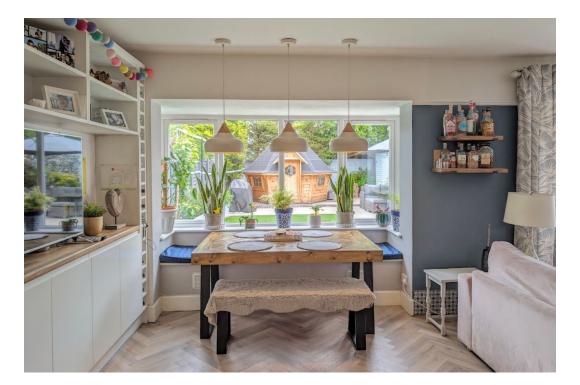

## Reference AR0108

This fantastic 4 bedroom detached house has been finished to a very high standard throughout and is a perfect family home. The standout feature, among many, is the stunning 7.5m x 6m open plan kitchen/family room to the rear of the property which is such a desirable living space. So much thought has gone into practicality here including a walk in pantry, lots of built in storage cupboards including a window seat, and a log burner. There is also a separate cosy lounge to the front of the house as well as a downstairs WC. Upstairs there are 4 bedrooms, 3 of which are doubles, and a beautiful retro style bathroom. The rear garden has been thoughtfully landscaped with low maintenance in mind, and has areas of paving, an artificial lawn and raised beds for planting. To the front there is off road parking. Viewings are strictly by appointment with the sole agent, Andy Richardson.