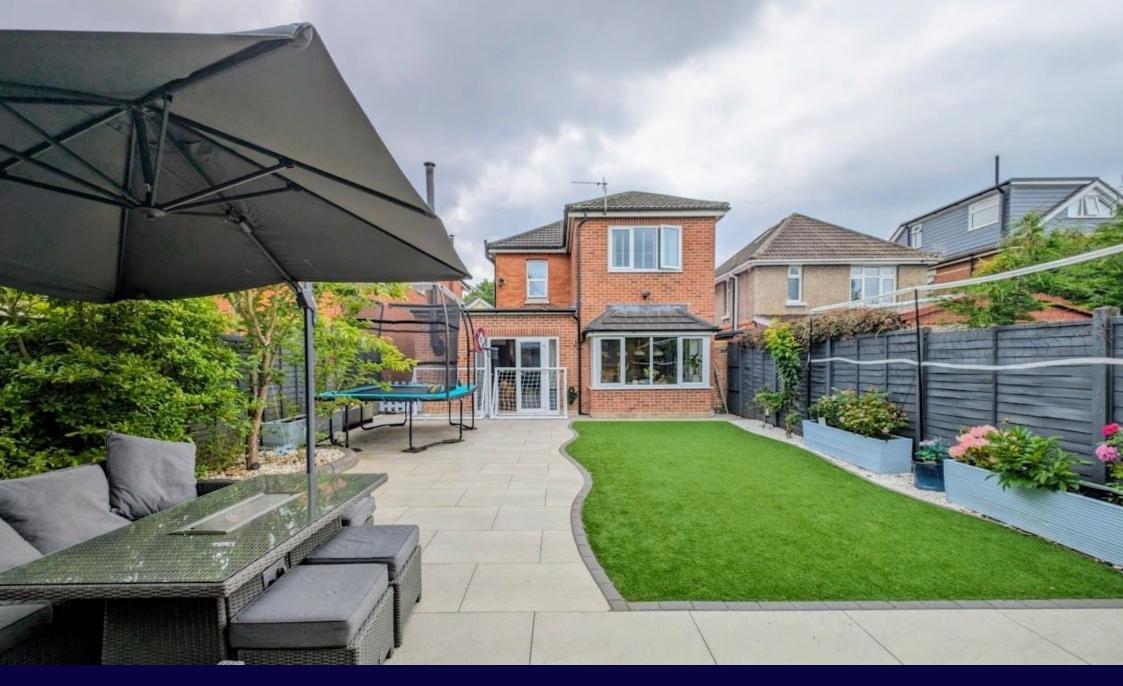

## Reference AR0108

This fantastic 4 bedroom detached house has been finished to a very high standard throughout and is a perfect family home. The standout feature, among many, is the stunning 7.5m x 6m open plan kitchen/family room to the rear of the property which is such a desirable living space. So much thought has gone into practicality here including a walk in pantry, lots of built in storage cupboards including a window seat, and a log burner. There is also a separate cosy lounge to the front of the house as well as a downstairs WC. Upstairs there are 4 bedrooms, 3 of which are doubles, and a beautiful retro style bathroom. The rear garden has been thoughtfully landscaped with low maintenance in mind, and has areas of paving, an artificial lawn and raised beds for planting. To the front there is off road parking. Viewings are strictly by appointment with the sole agent, Andy Richardson.

- Reference AR0108
- Stunning Kitchen/Dining/ Family room with doors to rear garden
- Separate living room
- Lovely, low maintenance rear 4 first floor bedrooms (3 garden doubles)
- Superb retro style bathroom Off road parking