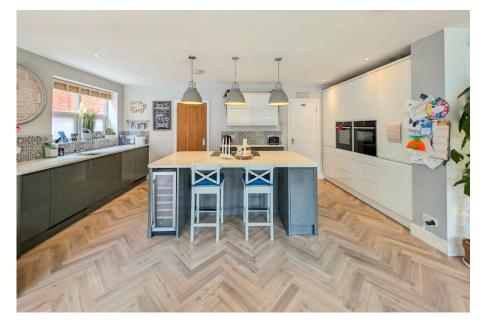

## Reference AR0108

This fantastic 4 bedroom detached house has been finished to a very high standard throughout and is a perfect family home. The standout feature, among many, is the stunning 7.5m x 6m open plan kitchen/family room to the rear of the property which is such a desirable living space. So much thought has gone into practicality here including a walk in pantry, lots of built in storage cupboards including a window seat, and a log burner. There is also a separate cosy lounge to the front of the house as well as a downstairs WC. Upstairs there are 4 bedrooms, 3 of which are doubles, and a beautiful retro style bathroom. The rear garden has been thoughtfully landscaped with low maintenance in mind, and has areas of paving, an artificial lawn and raised beds for planting. To the front there is off road parking. Viewings are strictly by appointment with the sole agent, Andy Richardson.

- Reference AR0108
- Stunning Kitchen/Dining/ Family room with doors to rear garden
- Separate living room
- Lovely, low maintenance rear 4 first floor bedrooms (3 garden doubles)
- Superb retro style bathroom Off road parking

- Beautiful 4 bedroom family home
- Quality kitchen with integrated appliances and quartz worktopsGround floor WC