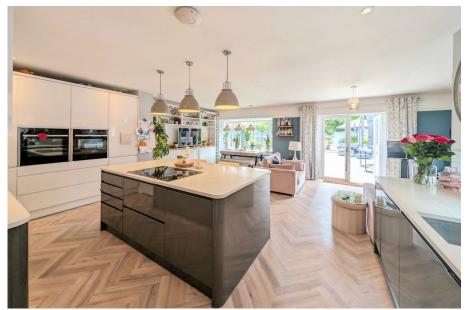

## Reference AR0108

This fantastic 4 bedroom detached house has been finished to a very high standard throughout and is a perfect family home. The standout feature, among many, is the stunning 7.5m x 6m open plan kitchen/family room to the rear of the property which is such a desirable living space. So much thought has gone into practicality here including a walk in pantry, lots of built in storage cupboards including a window seat, and a log burner. There is also a separate cosy lounge to the front of the house as well as a downstairs WC. Upstairs there are 4 bedrooms, 3 of which are doubles, and a beautiful retro style bathroom. The rear garden has been thoughtfully landscaped with low maintenance in mind, and has areas of paving, an artificial lawn and raised beds for planting. To the front there is off road parking. Viewings are strictly by appointment with the sole agent, Andy Richardson.

- Beautiful 4 bedroom family home
- Quality kitchen with integrated appliances and quartz worktopsGround floor WC