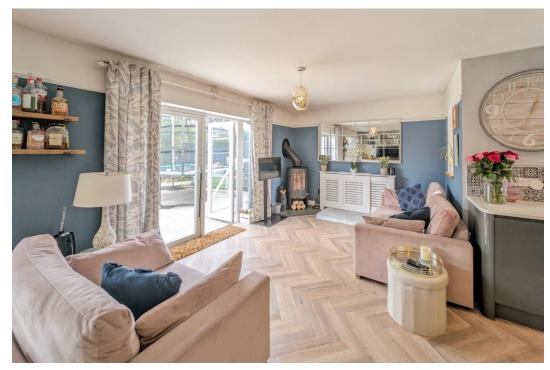

## Reference AR0108

This fantastic 4 bedroom detached house has been finished to a very high standard throughout and is a perfect family home. The standout feature, among many, is the stunning 7.5m x 6m open plan kitchen/family room to the rear of the property which is such a desirable living space. So much thought has gone into practicality here including a walk in pantry, lots of built in storage cupboards including a window seat, and a log burner. There is also a separate cosy lounge to the front of the house as well as a downstairs WC. Upstairs there are 4 bedrooms, 3 of which are doubles, and a beautiful retro style bathroom. The rear garden has been thoughtfully landscaped with low maintenance in mind, and has areas of paving, an artificial lawn and raised beds for planting. To the front there is off road parking. Viewings are strictly by appointment with the sole agent, Andy Richardson.