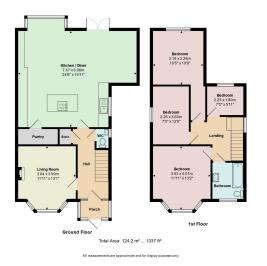

## Reference AR0108

This fantastic 4 bedroom detached house has been finished to a very high standard throughout and is a perfect family home. The standout feature, among many, is the stunning 7.5m x 6m open plan kitchen/family room to the rear of the property which is such a desirable living space. So much thought has gone into practicality here including a walk in pantry, lots of built in storage cupboards including a window seat, and a log burner. There is also a separate cosy lounge to the front of the house as well as a downstairs WC. Upstairs there are 4 bedrooms, 3 of which are doubles, and a beautiful retro style bathroom. The rear garden has been thoughtfully landscaped with low maintenance in mind, and has areas of paving, an artificial lawn and raised beds for planting. To the front there is off road parking. Viewings are strictly by appointment with the sole agent, Andy Richardson.

- Reference AR0108
- Stunning Kitchen/Dining/ Family room with doors to rear garden
- Separate living room
- Lovely, low maintenance rear 4 first floor bedrooms (3 garden doubles)
- Superb retro style bathroom Off road parking

- Beautiful 4 bedroom family home
- Quality kitchen with integrated appliances and quartz worktopsGround floor WC