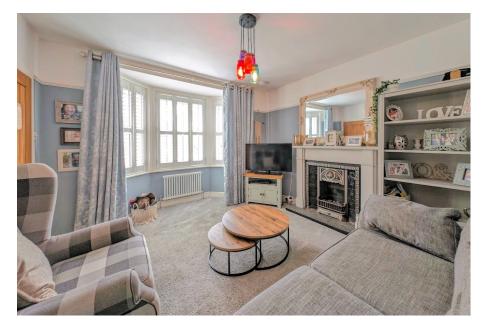

## Reference AR0108

This fantastic 4 bedroom detached house has been finished to a very high standard throughout and is a perfect family home. The standout feature, among many, is the stunning 7.5m x 6m open plan kitchen/family room to the rear of the property which is such a desirable living space. So much thought has gone into practicality here including a walk in pantry, lots of built in storage cupboards including a window seat, and a log burner. There is also a separate cosy lounge to the front of the house as well as a downstairs WC. Upstairs there are 4 bedrooms, 3 of which are doubles, and a beautiful retro style bathroom. The rear garden has been thoughtfully landscaped with low maintenance in mind, and has areas of paving, an artificial lawn and raised beds for planting. To the front there is off road parking. Viewings are strictly by appointment with the sole agent, Andy Richardson.