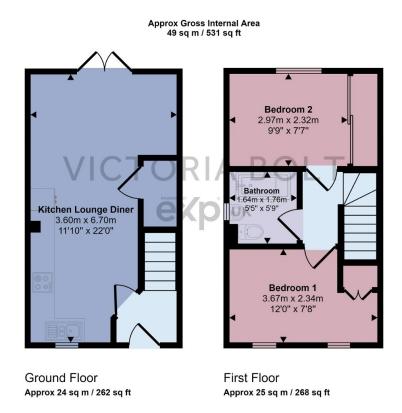

## Risdon Drive, Ivybridge

Guide Price £210,000

To arrange a viewing, please quote VB0375. Charming two-bedroom semi-detached house in lybridge's sought-after Woodlands area. Features include an open-plan recently refitted kitchen/diner and lounge, modern fully tiled bathroom, and spacious bedrooms. The generous back garden boasts a wooden decking, lush lawn, and gravelled area. Two parking spaces and side access complete this ideal first home.

- Open-plan layout
- · Recently refitted kitchen
- Generous back garden with wooden decking, lush lawn, and gravelled area
- Easy access to the rear garden by a side gate
- · Short chain

This floorplan is only for illustrative purposes and is not to scale. Measurements of rooms, doors, windows, and any items are approximate and no responsibility is taken for any error, omission or mis-statement. Icons of items such as bathroom suites are representations only and may not look like the real items. Made with Made Snappy 360.