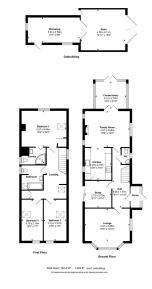

The accommodation comprises of 4 bedrooms, modern kitchen, open plan lounge, conservatory, study (or 5th bedroom), 2 bathrooms (including en-suite to master) plus downstairs WC, separate home office/workshop, entrance porch, UPVC double glazing, gas central heating, westerly facing garden and off road parking for several vehicles.