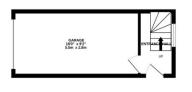

GROUND FLOOR 210 sq.ft. (19.5 sq.m.) approx.

1ST FLOOR 371 sq.ft. (34.4 sq.m.) approx.

2ND FLOOR 371 sq.ft. (34.4 sq.m.) approx.

TOTAL FLOOR AREA: 951 sq.ft. (88.4 sq.m.) approx. Whilst every attempt has been made to ensure the accuracy of the floorplan contained here, measurements of doors, windows, coms and any other items are approximate and no responsibility is taken for any error, omission or mis-statement. This plan is for illustrative purposes only and should be used as such by any prospective purchaser. The services, systems and applicances shown have not been tested and no guarantee as to their operability or efficiency can be given. Made with Meropoly 62024