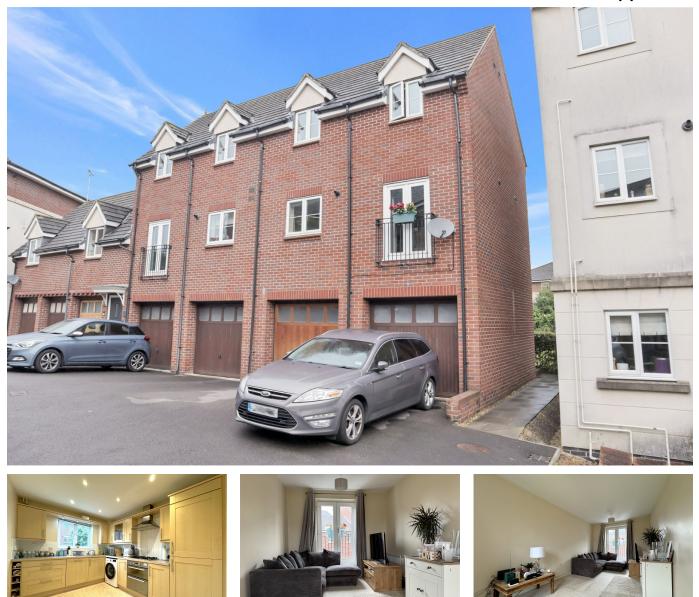

## 15 Pampas Court, Tuffley

£185,000

2 🚰 3 🚍 1

A rare opportunity to purchase a two bedroom town house discretely hidden away on a no through road and with an open aspect to the rear. The house also boasts a garage and driveway as well as a master bedroom with en-suite. This house would make an excellent first time purchase or investment buy.

## **Key Features**

-

- Two Bedroom End Terrace Townhouse
- Garage and Driveway
- Fitted Kitchen with Integrated Appliances
- 18ft Living Room with Two Juliette Balconies

- Private Entrance
- Outlook over Green Spaces
- Master Bedroom with En-Suite
- Property Ref ST0728