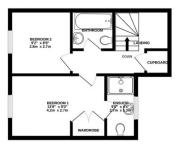

GROUND FLOOR 210 sq.ft. (19.5 sq.m.) approx.

1ST FLOOR 371 sq.ft. (34.4 sq.m.) approx.

2ND FLOOR 371 sq.ft. (34.4 sq.m.) approx.

TOTAL FLOOR AREA: 951 sq.ft. (88.4 sq.m.) approx. Whilst every attempt has been made to ensure the accuracy of the floorplan contained here, measurements of doors, windows, coms and any other items are approximate and no responsibility is taken for any error, omission or mis-statement. This plan is for illustrative purposes only and should be used as such by any prospective purchaser. The services, systems and applicances shown have not been tested and no guarantee as to their operability or efficiency can be given. Made with Meropoly 62024