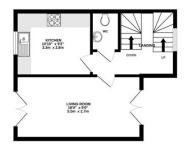

GROUND FLOOR 210 sq.ft. (19.5 sq.m.) approx.

1ST FLOOR 371 sq.ft. (34.4 sq.m.) approx.

2ND FLOOR 371 sq.ft. (34.4 sq.m.) approx.

TOTAL FLOOR AREA: 951 sq.ft. (88.4 sq.m.) approx. Whilst every attempt has been made to ensure the accuracy of the floorplan contained here, measurements of doors, windows, coms and any other items are approximate and no responsibility is taken for any error, omission or mis-statement. This plan is for illustrative purposes only and should be used as such by any prospective purchaser. The services, systems and applicances shown have not been tested and no guarantee as to their operability or efficiency can be given. Made with Meropoly 62024