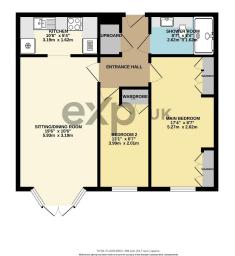

## MARC REES

@ marc.rees@exp.uk.com
# marcrees.exp.uk.com

Elim Court, Elim Terrace, Peverell, Plymouth, PL3 4QB £130,000

Elim Court a purpose built retirement complex set within the heart of Peverell which is close to parks and bus routes providing easy access into the vibrant City Centre. This ground floor apartment has spacious accommodation comprising of a hall with storage cupboard, lounge/diner with a bay window and French doors providing external access, the well equipped kitchen has been remodelled to provide an integral fridge/ freezer, oven, hob and combi microwave/grill. In addition there are two bedrooms both with fitted wardrobes and the shower room has been adapted to provide easy access into the shower enclosure. There are communal gardens, parking and visitors spaces on a first come first served basis and this property is being sold with no onward chain. Please quote MR0566.