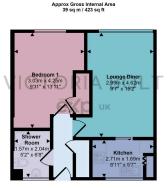

## Alexandra Road, Plymouth

Offers Over £85,000

**1** 🖺 1

To arrange a viewing, please quote VB0375. Charming 1-bedroom flat, ideal for investors or first-time buyers. Features a shower room, two storage cupboards, cosy kitchen, spacious lounge/diner, and a double bedroom with built-in shelves. Includes a private shed. Close to the dockyard, train station and other amenities. No onward chain.

Floor Area 423 sq. ft.

**Tenure** Leasehold

Service Charge £1126 per annum

**Ground Rent** £0 per annum

07415 758 109

- To arrange a viewing, please quote VB0375.
- · Spacious lounge/diner
- · Great views of the Stoke area
- Private outdoor shed for extra storage
- Proximity to the Dockyard (0.5 miles) and nearby amenities

- · One-bedroom flat
- · Generous-sized double bedroom
- Storage cupboard off the hallway and in the bedroom
- · Second floor flat
- · No onward chain

Floorplan

This floorplan is only for illustrative purposes and is not to scale. Measurements of rooms, doors, windows, and any items are approxima and no responsibility is taken for any error, ornission or mis-statement. Icons of items such as bathroom suites are representations only a may not look like the real items. Made with Made Snappy 360.