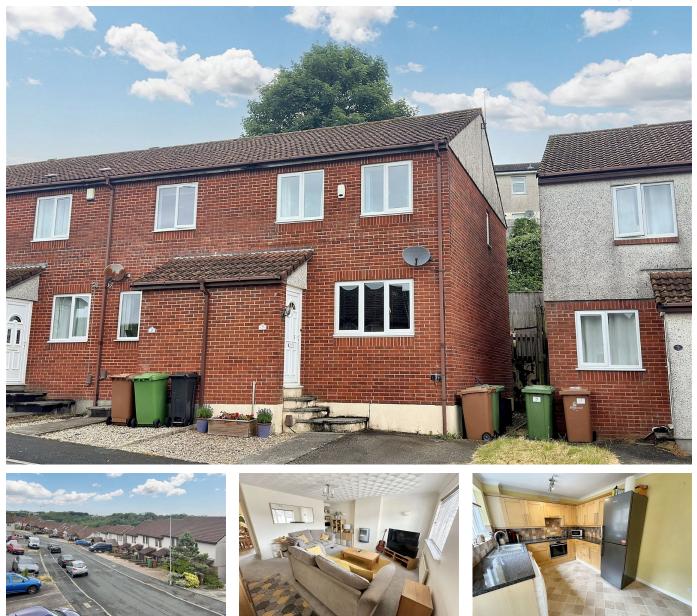

## Coombe Way, Plymouth

Guide Price £210,000

🍋 3 🚰 1 🚘 1

To arrange a viewing, please quote VB0375. This charming three-bedroom end-of-terrace house is in a peaceful Plymouth area. It features neutral decor, a bright living room, a spacious kitchen/ diner, a modern bathroom, a low-maintenance garden, a driveway, and allocated parking spaces. Perfect for families.

## **Key Features**

- · End-of-terrace three bedroom house
- · Neutral decor throughout
- Modern family bathroom
- Low-maintenance garden
- Located in lovely residential area of Plymouth

- Three generously sized bedrooms(2dbls; 1sng)
- Spacious and luminous living areas
- Airing cupboard for extra storage
- Driveway and two allocated parking spaces nearby
- To arrange a viewing, please quote VB0375.