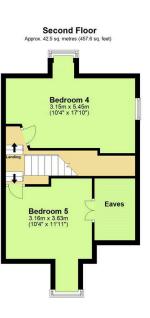

## St. Stephens Road, Saltash

Guide Price £395,000

Upon entering, you're welcomed into a bright and airy porch leading into spacious entrance hall. To your left, the living room impresses with its high ceilings and large bay window flooding the room with natural light. The dining room features stripped wooden floorboards, a log burner and double doors opening into the conservatory. The kitchen is a lovely size with plentiful storage and a handy utility room. The first floor comprises three excellent sized bedroom and a modern family bathroom. The second floor houses two additional bedrooms with dormer windows boasting far reaching views. The rear garden is a true gem, offering a secluded oasis for alfresco dining, entertaining or simply relaxing with a good book in the sun!

Total area: approx. 224.2 sq. metres (2413.7 sq. feet)