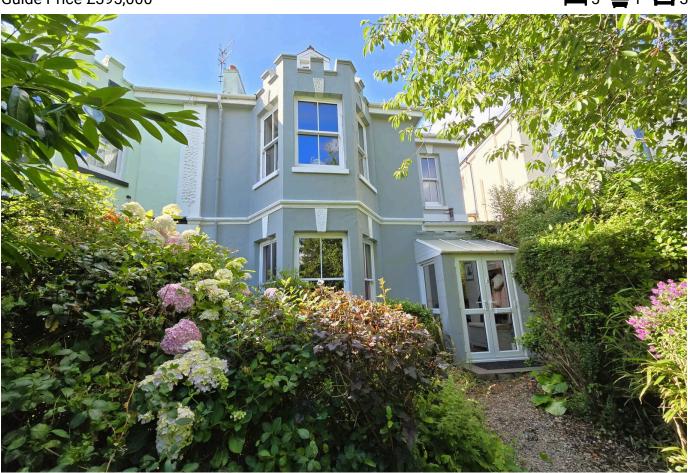

## St. Stephens Road, Saltash

Guide Price £395,000

Upon entering, you're welcomed into a bright and airy porch leading into spacious entrance hall. To your left, the living room impresses with its high ceilings and large bay window flooding the room with natural light. The dining room features stripped wooden floorboards, a log burner and double doors opening into the conservatory. The kitchen is a lovely size with plentiful storage and a handy utility room. The first floor comprises three excellent sized bedroom and a modern family bathroom. The second floor houses two additional bedrooms with dormer windows boasting far reaching views. The rear garden is a true gem, offering a secluded oasis for alfresco dining, entertaining or simply relaxing with a good book in the sun!