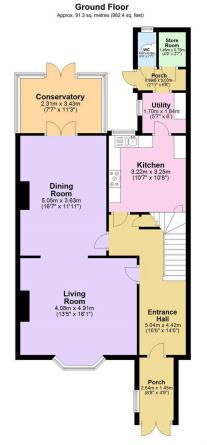

## St. Stephens Road, Saltash

Guide Price £395,000

Upon entering, you're welcomed into a bright and airy porch leading into spacious entrance hall. To your left, the living room impresses with its high ceilings and large bay window flooding the room with natural light. The dining room features stripped wooden floorboards, a log burner and double doors opening into the conservatory. The kitchen is a lovely size with plentiful storage and a handy utility room. The first floor comprises three excellent sized bedroom and a modern family bathroom. The second floor houses two additional bedrooms with dormer windows boasting far reaching views. The rear garden is a true gem, offering a secluded oasis for alfresco dining, entertaining or simply relaxing with a good book in the sun!

Total area: approx. 224.2 sq. metres (2413.7 sq. feet)