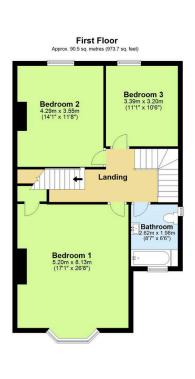

## St. Stephens Road, Saltash

Guide Price £395,000

Upon entering, you're welcomed into a bright and airy porch leading into spacious entrance hall. To your left, the living room impresses with its high ceilings and large bay window flooding the room with natural light. The dining room features stripped wooden floorboards, a log burner and double doors opening into the conservatory. The kitchen is a lovely size with plentiful storage and a handy utility room. The first floor comprises three excellent sized bedroom and a modern family bathroom. The second floor houses two additional bedrooms with dormer windows boasting far reaching views. The rear garden is a true gem, offering a secluded oasis for alfresco dining, entertaining or simply relaxing with a good book in the sun!

Total area: approx. 224.2 sq. metres (2413.7 sq. feet)