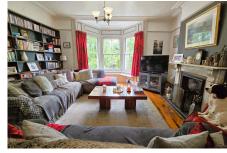

## St. Stephens Road, Saltash

Guide Price £395,000

Upon entering, you're welcomed into a bright and airy porch leading into spacious entrance hall. To your left, the living room impresses with its high ceilings and large bay window flooding the room with natural light. The dining room features stripped wooden floorboards, a log burner and double doors opening into the conservatory. The kitchen is a lovely size with plentiful storage and a handy utility room. The first floor comprises three excellent sized bedroom and a modern family bathroom. The second floor houses two additional bedrooms with dormer windows boasting far reaching views. The rear garden is a true gem, offering a secluded oasis for alfresco dining, entertaining or simply relaxing with a good book in the sun!