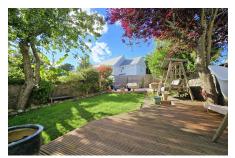

## St. Stephens Road, Saltash

Guide Price £395,000

Upon entering, you're welcomed into a bright and airy porch leading into spacious entrance hall. To your left, the living room impresses with its high ceilings and large bay window flooding the room with natural light. The dining room features stripped wooden floorboards, a log burner and double doors opening into the conservatory. The kitchen is a lovely size with plentiful storage and a handy utility room. The first floor comprises three excellent sized bedroom and a modern family bathroom. The second floor houses two additional bedrooms with dormer windows boasting far reaching views. The rear garden is a true gem, offering a secluded oasis for alfresco dining, entertaining or simply relaxing with a good book in the sun!