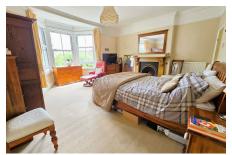

## St. Stephens Road, Saltash

Guide Price £395,000

Upon entering, you're welcomed into a bright and airy porch leading into spacious entrance hall. To your left, the living room impresses with its high ceilings and large bay window flooding the room with natural light. The dining room features stripped wooden floorboards, a log burner and double doors opening into the conservatory. The kitchen is a lovely size with plentiful storage and a handy utility room. The first floor comprises three excellent sized bedroom and a modern family bathroom. The second floor houses two additional bedrooms with dormer windows boasting far reaching views. The rear garden is a true gem, offering a secluded oasis for alfresco dining, entertaining or simply relaxing with a good book in the sun!