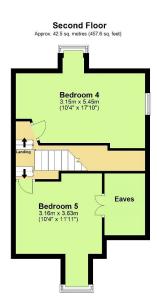

## St. Stephens Road, Saltash

Guide Price £430,000

**•** 🖣 5 🚰 1 🚰 3

Upon entering, you're welcomed into a bright and airy porch leading into spacious entrance hall. To your left, the living room impresses with its high ceilings and large bay window flooding the room with natural light. The dining room features stripped wooden floorboards, a log burner and double doors opening into the conservatory. The kitchen is a lovely size with plentiful storage and a handy utility room. The first floor comprises three excellent sized bedroom and a modern family bathroom. The second floor houses two additional bedrooms with dormer windows boasting far reaching views. The rear garden is a true gem, offering a secluded oasis for alfresco dining, entertaining or simply relaxing with a good book in the sun!

Total area: approx. 224.2 sq. metres (2413.7 sq. feet)