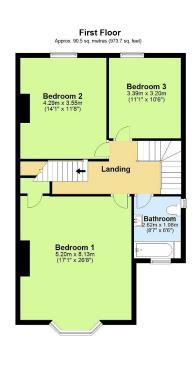

## St. Stephens Road, Saltash

Guide Price £430,000

**•** 🖣 5 🚰 1 🚰 3

Upon entering, you're welcomed into a bright and airy porch leading into spacious entrance hall. To your left, the living room impresses with its high ceilings and large bay window flooding the room with natural light. The dining room features stripped wooden floorboards, a log burner and double doors opening into the conservatory. The kitchen is a lovely size with plentiful storage and a handy utility room. The first floor comprises three excellent sized bedroom and a modern family bathroom. The second floor houses two additional bedrooms with dormer windows boasting far reaching views. The rear garden is a true gem, offering a secluded oasis for alfresco dining, entertaining or simply relaxing with a good book in the sun!

Total area: approx. 224.2 sq. metres (2413.7 sq. feet)