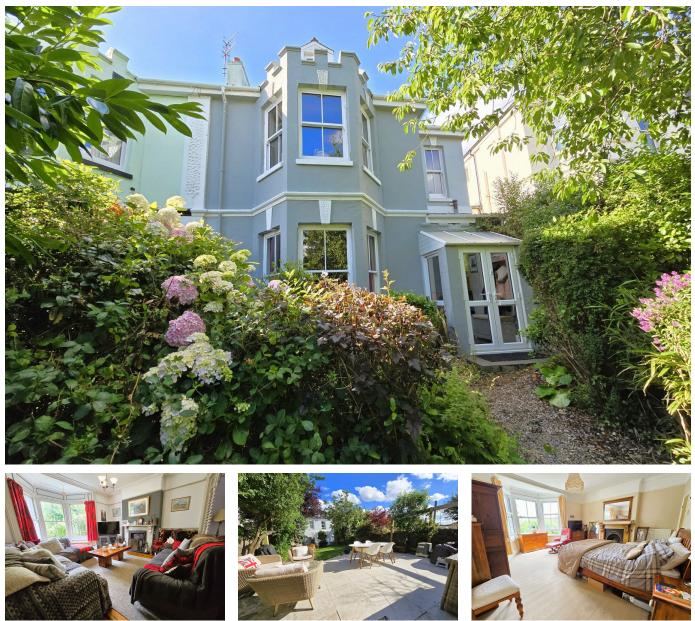

## St. Stephens Road, Saltash

Guide Price £430,000

**•** 🖣 5 🚰 1 🚰 3

Upon entering, you're welcomed into a bright and airy porch leading into spacious entrance hall. To your left, the living room impresses with its high ceilings and large bay window flooding the room with natural light. The dining room features stripped wooden floorboards, a log burner and double doors opening into the conservatory. The kitchen is a lovely size with plentiful storage and a handy utility room. The first floor comprises three excellent sized bedroom and a modern family bathroom. The second floor houses two additional bedrooms with dormer windows boasting far reaching views. The rear garden is a true gem, offering a secluded oasis for alfresco dining, entertaining or simply relaxing with a good book in the sun!

## **Key Features**

- Freehold Council Tax Band D EPC D
- · Five Excellent Sized Bedrooms
- Separate Dining Room With Log Burner
- Wonderful Private Garden
- No Onward Chain

- End Of Terrace Period Property
- Spacious Living Room With Beautiful Bay Window
- Gorgeous Period Features
- A Short Level Walk To Saltash Town Centre
- Quote BH0675 To Book Your Viewing