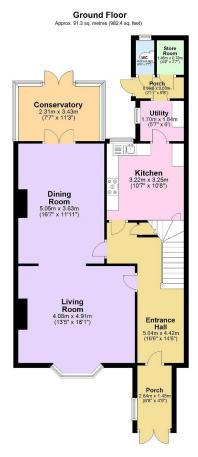

## St. Stephens Road, Saltash

Guide Price £430,000

**•** 🖣 5 🚰 1 🚰 3

Upon entering, you're welcomed into a bright and airy porch leading into spacious entrance hall. To your left, the living room impresses with its high ceilings and large bay window flooding the room with natural light. The dining room features stripped wooden floorboards, a log burner and double doors opening into the conservatory. The kitchen is a lovely size with plentiful storage and a handy utility room. The first floor comprises three excellent sized bedroom and a modern family bathroom. The second floor houses two additional bedrooms with dormer windows boasting far reaching views. The rear garden is a true gem, offering a secluded oasis for alfresco dining, entertaining or simply relaxing with a good book in the sun!

Total area: approx. 224.2 sq. metres (2413.7 sq. feet)