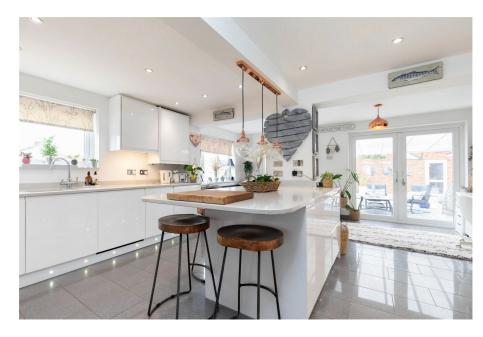

## 34 Crown Drive, Bishops Cleeve

Guide Price £400,000

- EXTENDED DETACHED HOME
- POTENTIAL TO EXTEND IN TO FOUR BEDROOM
- IMMACULATE CONDITION
- STYLISH BATHROOM
- GOOD SIZE GARDEN

- LARGE CORNER PLOT
- GARAGE AND PLENTY OF **PARKING**
- THREE BEDROOM
- KITCHEN / BREAKFAST WITH CENTRAL ISLAND
- PLEASE QUOTE REF ZC 0364

Luxurious three-bedroom detached property in the sought-after village of Bishops Cleeve, just outside Cheltenham. Modern kitchen with integrated appliances, stylish bathroom, and bright living spaces. Spacious corner plot with ample parking, garage, and private walled garden. In summary, this property is a true gem that combines stylish design, practical living spaces, and a sense of tranquility - making it the perfect place to call home.