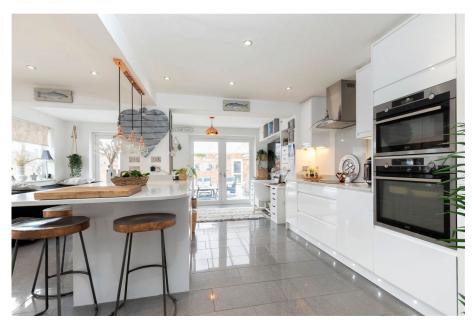

## 34 Crown Drive, Bishops Cleeve

Guide Price £400,000

- EXTENDED DETACHED HOME
- POTENTIAL TO EXTEND IN TO FOUR BEDROOM
- IMMACULATE CONDITION
- STYLISH BATHROOM
- GOOD SIZE GARDEN

- LARGE CORNER PLOT
- GARAGE AND PLENTY OF **PARKING**
- THREE BEDROOM
- KITCHEN / BREAKFAST WITH CENTRAL ISLAND
- PLEASE QUOTE REF ZC 0364

Luxurious three-bedroom detached property in the sought-after village of Bishops Cleeve, just outside Cheltenham. Modern kitchen with integrated appliances, stylish bathroom, and bright living spaces. Spacious corner plot with ample parking, garage, and private walled garden. In summary, this property is a true gem that combines stylish design, practical living spaces, and a sense of tranquility - making it the perfect place to call home.