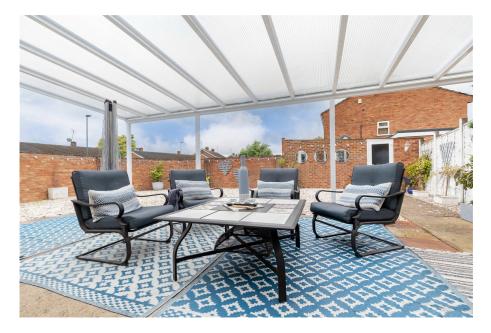

## 34 Crown Drive, Bishops Cleeve

Guide Price £400,000

- EXTENDED DETACHED HOME
- POTENTIAL TO EXTEND IN TO FOUR BEDROOM
- IMMACULATE CONDITION
- STYLISH BATHROOM
- GOOD SIZE GARDEN

- LARGE CORNER PLOT
- GARAGE AND PLENTY OF **PARKING**
- THREE BEDROOM
- KITCHEN / BREAKFAST WITH CENTRAL ISLAND
- PLEASE QUOTE REF ZC 0364

Luxurious three-bedroom detached property in the sought-after village of Bishops Cleeve, just outside Cheltenham. Modern kitchen with integrated appliances, stylish bathroom, and bright living spaces. Spacious corner plot with ample parking, garage, and private walled garden. In summary, this property is a true gem that combines stylish design, practical living spaces, and a sense of tranquility - making it the perfect place to call home.