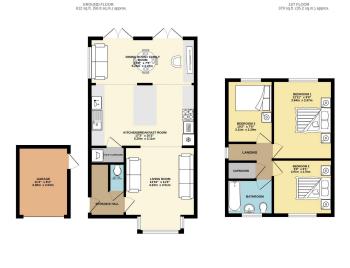

TOTAL FLOOR AREA: 991 s.g. ft. (92.0 s.g.m.) approx.

White every steeping habe been made to remark the accouncy of the boopins contained how, measurement of drow, selections, comm and any other items are approximate and no responsibility in steen for any removals or more subsection. The steeping the distances purposes only and should be seed as each by any prospective particular. This services, systems and applicances shown have not been isseed and no guarantees as to the draw of the services of the serv