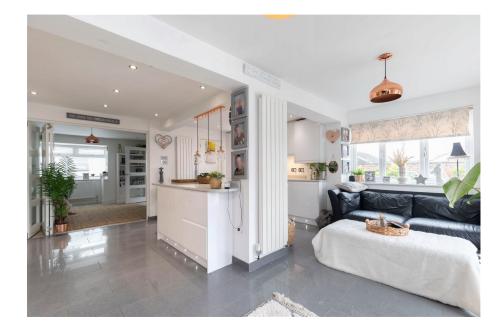

## 34 Crown Drive, Bishops Cleeve

Guide Price £400,000

- EXTENDED DETACHED HOME
- POTENTIAL TO EXTEND IN TO FOUR BEDROOM
- IMMACULATE CONDITION
- STYLISH BATHROOM
- GOOD SIZE GARDEN

- LARGE CORNER PLOT
- GARAGE AND PLENTY OF **PARKING**
- THREE BEDROOM
- KITCHEN / BREAKFAST WITH CENTRAL ISLAND
- PLEASE QUOTE REF ZC 0364

Luxurious three-bedroom detached property in the sought-after village of Bishops Cleeve, just outside Cheltenham. Modern kitchen with integrated appliances, stylish bathroom, and bright living spaces. Spacious corner plot with ample parking, garage, and private walled garden. In summary, this property is a true gem that combines stylish design, practical living spaces, and a sense of tranquility - making it the perfect place to call home.