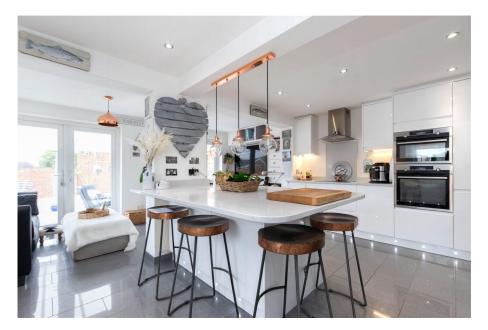

## 34 Crown Drive, Bishops Cleeve

Guide Price £400,000

- EXTENDED DETACHED HOME
- POTENTIAL TO EXTEND IN TO FOUR BEDROOM
- IMMACULATE CONDITION
- STYLISH BATHROOM
- GOOD SIZE GARDEN

- LARGE CORNER PLOT
- GARAGE AND PLENTY OF **PARKING**
- THREE BEDROOM
- KITCHEN / BREAKFAST WITH CENTRAL ISLAND
- PLEASE QUOTE REF ZC 0364

Luxurious three-bedroom detached property in the sought-after village of Bishops Cleeve, just outside Cheltenham. Modern kitchen with integrated appliances, stylish bathroom, and bright living spaces. Spacious corner plot with ample parking, garage, and private walled garden. In summary, this property is a true gem that combines stylish design, practical living spaces, and a sense of tranquility - making it the perfect place to call home.