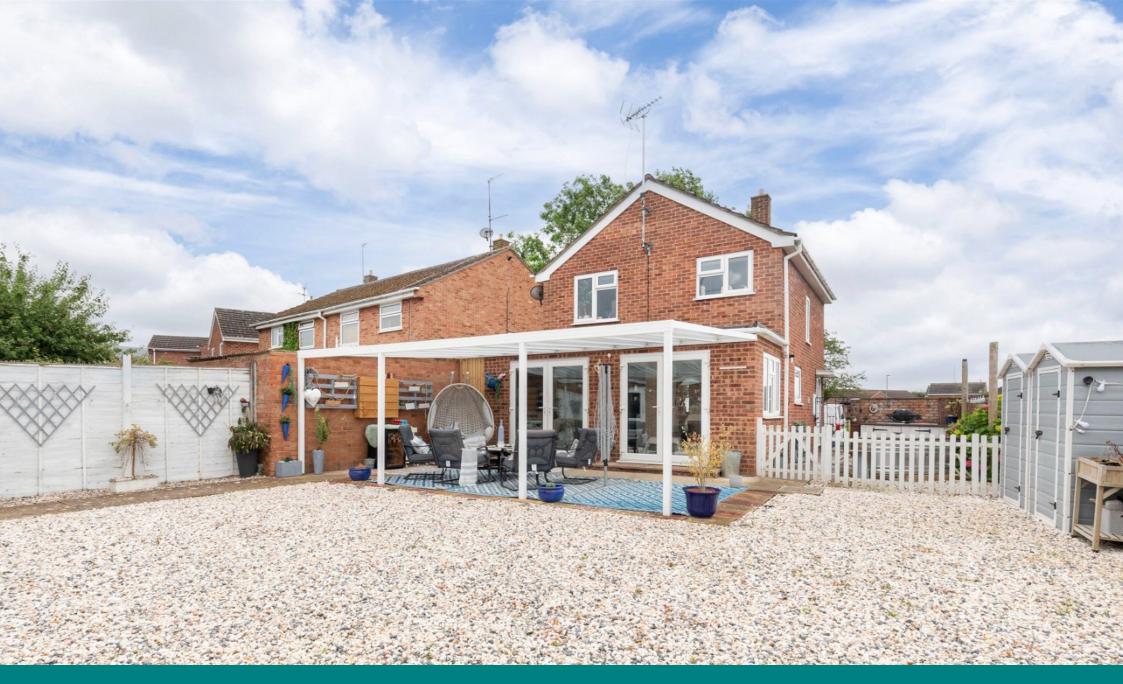

## 34 Crown Drive, Bishops Cleeve

Guide Price £400,000

- EXTENDED DETACHED HOME
- POTENTIAL TO EXTEND IN TO FOUR BEDROOM
- IMMACULATE CONDITION
- STYLISH BATHROOM
- GOOD SIZE GARDEN

- LARGE CORNER PLOT
- GARAGE AND PLENTY OF **PARKING**
- THREE BEDROOM
- KITCHEN / BREAKFAST WITH CENTRAL ISLAND
- PLEASE QUOTE REF ZC 0364

Luxurious three-bedroom detached property in the sought-after village of Bishops Cleeve, just outside Cheltenham. Modern kitchen with integrated appliances, stylish bathroom, and bright living spaces. Spacious corner plot with ample parking, garage, and private walled garden. In summary, this property is a true gem that combines stylish design, practical living spaces, and a sense of tranquility - making it the perfect place to call home.