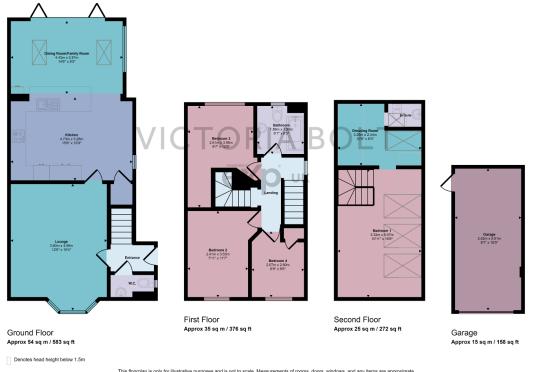

## VICTORIA BOLT EXP UK

victoria.bolt@exp.uk.com
victoriabolt.exp.uk.com
07415 758 109

Approx Gross Internal Area 129 sq m / 1389 sq ft

This floorplan is only for illustrative purposes and is not to scale. Measurements of rooms, doors, windows, and any items are approximate and no responsibility is taken for any error, omission or mis-statement. Icons of items such as bathroom suites are representations only and may not look like the real items. Adde with Made Snappy 360.