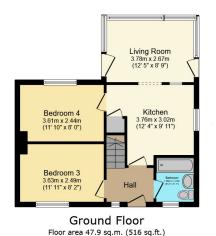

Floor area 37.5 sq.m. (404 sq.ft.)

TOTAL: 85.5 sq.m. (920 sq.ft.)

This floor plan is for illustrative purposes only. It is not drawn to scale. Any measurements, floor areas (including any total floor area), openings and orientations are approximate. No details are guaranteed, they cannot be relied upon for any purpose and do not form any part of any agreement. No liability is taken for any error, omission approximate. As a purpose and the purpose and do not form any part of any agreement. No liability is taken for any error, omission approximately appr