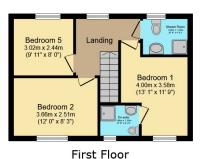

# rosiemarlow.exp.uk.com

01225 941 008

A fantastic HMO currently yielding £35,280 per annum. This semi detached property is in fantastic condition. Accommodation includes five bedrooms, kitchen, sitting room, three bathrooms and a lovely garden with off street parking.

Floor area 37.5 sq.m. (404 sq.ft.)

TOTAL: 85.5 sq.m. (920 sq.ft.)

This floor plan is for illustrative purposes only. It is not drawn to scale. Any measurements, floor areas (including any total floor area), openings and orientations are approximate. No details are guaranteed, they cannot be relied upon for any purpose and do not form any part of any agreement. No liability is taken for any error, omission approximate. As a purpose and the purpose and do not form any part of any agreement. No liability is taken for any error, omission approximately appr

- Please Quote Reference RM0334
- Five Bedrooms

Three Bathrooms

House of Multiple Occupancy

Kitchen

Sitting Room

Garden

· Gas Central Heating

Off Street Parking