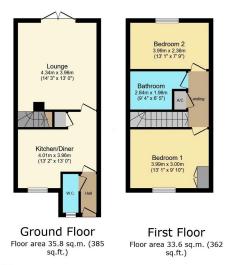

TOTAL: 69.4 sq.m. (747 sq.ft.)

This floor plan is for illustrative purposes only. It is not drawn to scale. Any measurements, floor areas (including any total floor area), openings and orientations are approximate. No details are guaranteed, they cannot be relied upon for any purpose and do not form any part of any agreement. No liability is taken for any error, omission or

This semi-detached property, set in a peaceful cul-de-sac with serene field views, features two spacious double bedrooms, a modern kitchen, a downstairs cloakroom, a bright reception room with garden access, ample parking, and is ideal for families, couples, and downsizers seeking a blend of comfort, style, and convenience.