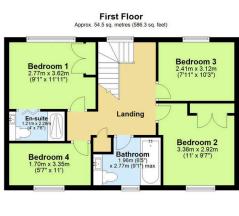

## Hockin Close, Kelly Bray, Callington

Offers In Region Of £410,000

As you step inside the welcoming entrance hall, you're enveloped in a feeling of openness and charmed by its light and airy atmosphere. The spacious living room boasts large windows & patio doors that floods the room with natural light. The stylish modern kitchen is generously sized and flows into a wonderful snug/breakfast room with patio doors leading into the garden. Upstairs, you'll find four well-proportioned bedrooms, including a spacious en-suite shower room and modern family bathroom. Outside, the private rear garden is a true gem, offering a secluded oasis for alfresco dining, entertaining, or simply relaxing amidst the lush greenery. Other highlights include a double garage, off-road parking for multiple vehicles, separate dining room, handy downstairs we and a utility room!

## **Key Features**

- Freehold Council Tax Band E EPC C
- · Four Good-Sized Bedrooms
- · Spacious Living Room
- Stylish Kitchen & Snug Room
- Double Garage & Off-Road Parking For Multiple Vehicles

- · Fabulous Detached Family Home
- · En-suite Shower Room
- · Separate Dining Room
- · Utility Room
- Quote BH0675 To Book Your Viewing

Total area: approx. 144.6 sq. metres (1556.8 sq. feet)