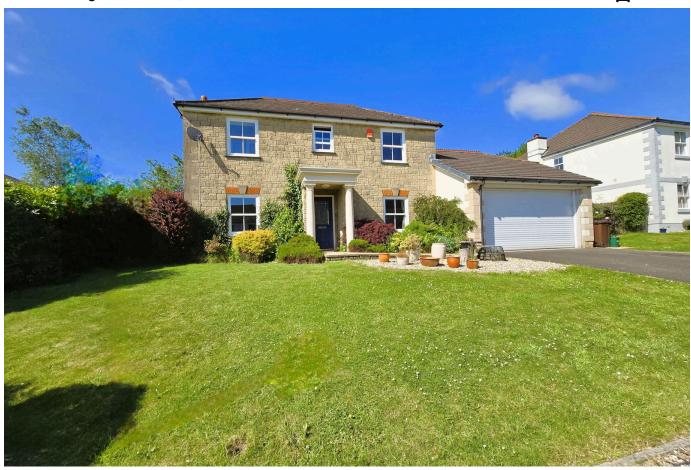

## Hockin Close, Kelly Bray, Callington

Offers In Region Of £410,000

As you step inside the welcoming entrance hall, you're enveloped in a feeling of openness and charmed by its light and airy atmosphere. The spacious living room boasts large windows & patio doors that floods the room with natural light. The stylish modern kitchen is generously sized and flows into a wonderful snug/breakfast room with patio doors leading into the garden. Upstairs, you'll find four well-proportioned bedrooms, including a spacious en-suite shower room and modern family bathroom. Outside, the private rear garden is a true gem, offering a secluded oasis for alfresco dining, entertaining, or simply relaxing amidst the lush greenery. Other highlights include a double garage, off-road parking for multiple vehicles, separate dining room, handy downstairs we and a utility room!