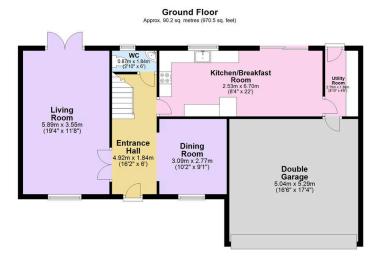

## Hockin Close, Kelly Bray, Callington

Offers In Region Of £410,000

As you step inside the welcoming entrance hall, you're enveloped in a feeling of openness and charmed by its light and airy atmosphere. The spacious living room boasts large windows & patio doors that floods the room with natural light. The stylish modern kitchen is generously sized and flows into a wonderful snug/breakfast room with patio doors leading into the garden. Upstairs, you'll find four well-proportioned bedrooms, including a spacious en-suite shower room and modern family bathroom. Outside, the private rear garden is a true gem, offering a secluded oasis for alfresco dining, entertaining, or simply relaxing amidst the lush greenery. Other highlights include a double garage, off-road parking for multiple vehicles, separate dining room, handy downstairs we and a utility room!

## **Key Features**

- Freehold Council Tax Band E EPC C
- · Four Good-Sized Bedrooms
- · Spacious Living Room
- Stylish Kitchen & Snug Room
- Double Garage & Off-Road Parking For Multiple Vehicles

- · Fabulous Detached Family Home
- · En-suite Shower Room
- · Separate Dining Room
- · Utility Room
- Quote BH0675 To Book Your Viewing

Total area: approx. 144.6 sq. metres (1556.8 sq. feet)