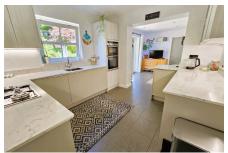

## Hockin Close, Kelly Bray, Callington

Offers In Region Of £410,000

As you step inside the welcoming entrance hall, you're enveloped in a feeling of openness and charmed by its light and airy atmosphere. The spacious living room boasts large windows & patio doors that floods the room with natural light. The stylish modern kitchen is generously sized and flows into a wonderful snug/breakfast room with patio doors leading into the garden. Upstairs, you'll find four well-proportioned bedrooms, including a spacious en-suite shower room and modern family bathroom. Outside, the private rear garden is a true gem, offering a secluded oasis for alfresco dining, entertaining, or simply relaxing amidst the lush greenery. Other highlights include a double garage, off-road parking for multiple vehicles, separate dining room, handy downstairs we and a utility room!