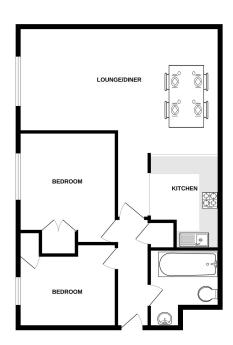

## KYRA HYSLOP

**L**01392 314 453

- REF: KH0799
- City Centre location
- Great letting potential
- •
- •

- Two bedroom apartment
- · Ideal first home
- Allocated Parking

•

•

GROUND FLOOR

Whilst every attempt has been made to ensure the accuracy of the floorplan contained here, measurement of doors, windows, rooms and any other items are approximate and no responsibility is blass for any error cereisor or methoderneer. This plant is for illustrative proposes only and should be used as such by any prospective purchaser. The services, systems and appliances shown have not been heated and no guarant as to the contractive purchaser. The services, systems and appliances shown have not been theated and no guarant as to the contractive purchaser.