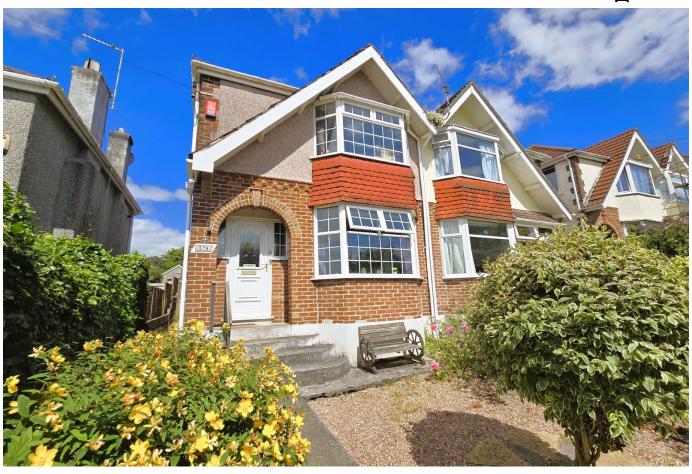

## Wolseley Road, Plymouth

Guide Price £240,000

Step inside and be greeted by a warm and welcoming atmosphere, with the spacious dining room flowing into the living room boasting a large bay window that floods the space with natural light. The kitchen has been completely revamped with brand new cabinets & worktops creating a sleek & stylish look. Upstairs, you'll find three well-proportioned bedrooms, including built-in storage along with a newly fitted modern bathroom. Outside, the generously sized private rear garden is east facing and level, offering a secluded oasis for alfresco dining & entertaining. The triple tandem garage is the true gem and feature of this property, the perfect man cave with a bar/snug area at one end and a gym/workshop at the other! The property also benefits from two off-road parking spaces.

**Key Features** 

- Freehold Council Tax Band B EPC E
- Triple Tandem Garage
- · Newly Fitted Kitchen
- Spacious Lounge With Bay Window
- Close To Local Amenities

- 1950's Three Bedroom Semi-Detached Home
- · New Modern Bathroom
- · Level East-Facing Rear Garden
- Off-Road Parking For Two Vehicles
- Quote BH0675 To Book Your Viewing