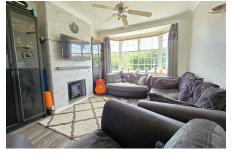

## Wolseley Road, Plymouth

Guide Price £240,000

Step inside and be greeted by a warm and welcoming atmosphere, with the spacious dining room flowing into the living room boasting a large bay window that floods the space with natural light. The kitchen has been completely revamped with brand new cabinets & worktops creating a sleek & stylish look. Upstairs, you'll find three well-proportioned bedrooms, including built-in storage along with a newly fitted modern bathroom. Outside, the generously sized private rear garden is east facing and level, offering a secluded oasis for alfresco dining & entertaining. The triple tandem garage is the true gem and feature of this property, the perfect man cave with a bar/snug area at one end and a gym/workshop at the other! The property also benefits from two off-road parking spaces.