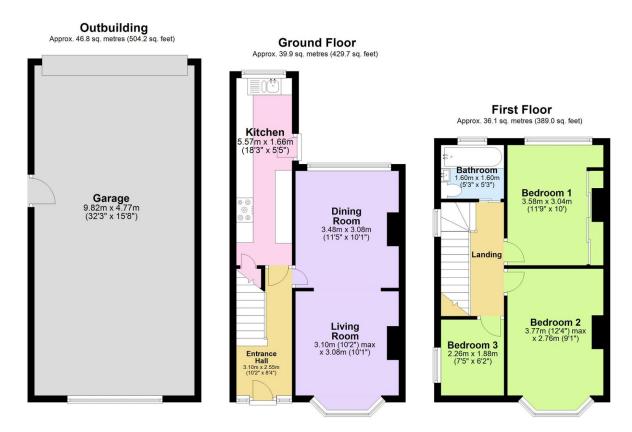

## Wolseley Road, Plymouth

Guide Price £240,000

Step inside and be greeted by a warm and welcoming atmosphere, with the spacious dining room flowing into the living room boasting a large bay window that floods the space with natural light. The kitchen has been completely revamped with brand new cabinets & worktops creating a sleek & stylish look. Upstairs, you'll find three well-proportioned bedrooms, including built-in storage along with a newly fitted modern bathroom. Outside, the generously sized private rear garden is east facing and level, offering a secluded oasis for alfresco dining & entertaining. The triple tandem garage is the true gem and feature of this property, the perfect man cave with a bar/snug area at one end and a gym/workshop at the other! The property also benefits from two off-road parking spaces.

Total area: approx. 122.9 sq. metres (1322.8 sq. feet)