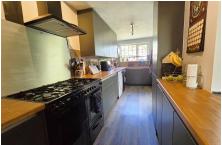

## Wolseley Road, Plymouth

Guide Price £240,000

Step inside and be greeted by a warm and welcoming atmosphere, with the spacious dining room flowing into the living room boasting a large bay window that floods the space with natural light. The kitchen has been completely revamped with brand new cabinets & worktops creating a sleek & stylish look. Upstairs, you'll find three well-proportioned bedrooms, including built-in storage along with a newly fitted modern bathroom. Outside, the generously sized private rear garden is east facing and level, offering a secluded oasis for alfresco dining & entertaining. The triple tandem garage is the true gem and feature of this property, the perfect man cave with a bar/snug area at one end and a gym/workshop at the other! The property also benefits from two off-road parking spaces.

**Key Features** 

- Freehold Council Tax Band B EPC E
- Triple Tandem Garage
- · Newly Fitted Kitchen
- Spacious Lounge With Bay Window
- Close To Local Amenities

- 1950's Three Bedroom Semi-Detached Home
- · New Modern Bathroom
- · Level East-Facing Rear Garden
- Off-Road Parking For Two Vehicles
- Quote BH0675 To Book Your Viewing