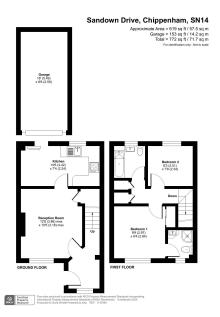

SCOTT WINDLE EXPONENT UK

@ scott.windle@exp.uk.com
\$ scottwindle.exp.uk.com
\$ 07838 311 550

Sandown Drive, Chippenham Guide Price £250,000

2 2 1

**Reference; SW0341.** Well presented two bedroom staggered terraced house with en-suite & single garage, tucked away on the sought after Cepen Park South development offering excellent access to the M4 motorway, A4, A420 and the Town Centre with mainline railway station. In brief the accommodation comprises large entrance hallway with the stairs rising to the first floor, lounge, kitchen / dining room with access to the garden, two bedrooms, the master with en-suite and built in wardrobes, and a bathroom. To the rear is a pretty South/Westerly facing garden laid to lawn with patio terrace and useful garden shed with power whilst to the side is a single garage with eave storage space and driveway in front and an additional parking space. This property would make a fantastic first time buy or investment purchase and an internal viewing is highly recommended. No onward chain.