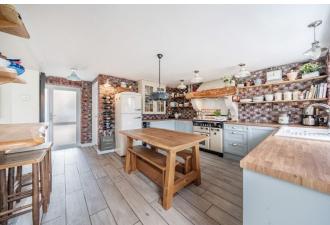

## Neddern Court, Caldicot, NP26 4GX

£425,000

- No Onward Chain
- Separate snug
- · South facing Rear garden
- Private enclosed rear garden
- · Single garage with electric roll up door.

- Open kitchen with breakfast area and dining room
- Front to driveway and chippings for easy maintenance
- Summerhouse for use as office space, home gym or play room
- Situated in a small quiet cul de sac
- Range style oven hob and extractor along with integral dishwasher and wine cooler

The inside consists and a kitchen/dining area as well as a snug and separate living room, perfect for a family. Downstairs also has a cloakroom within the entrance hall.