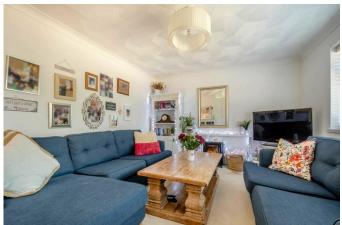

The inside consists and a kitchen/dining area as well as a snug and separate living room, perfect for a family. Downstairs also has a cloakroom within the entrance hall.