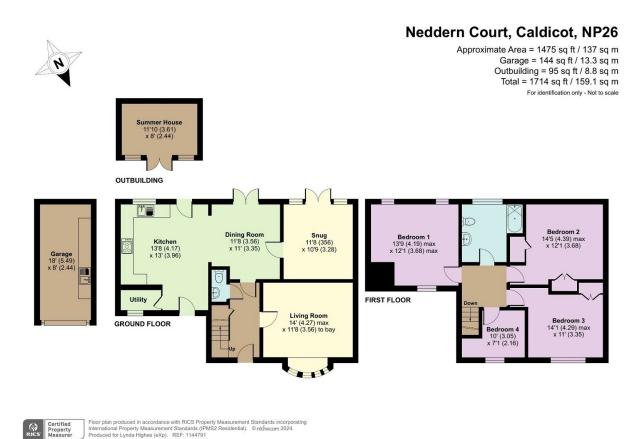

## Neddern Court, Caldicot, NP26 4GX

£425,000

- No Onward Chain
- Separate snug
- · South facing Rear garden
- Private enclosed rear garden
- · Single garage with electric roll up door.

- Open kitchen with breakfast area and dining room
- Front to driveway and chippings for easy maintenance
- Summerhouse for use as office space, home gym or play room
- Situated in a small quiet cul de sac
- Range style oven hob and extractor along with integral dishwasher and wine cooler

A spacious 4 bedroom detached home with **no onward chain**. Positioned in a quiet cul de sac which is close to amenities. The front is neatly laid with driveway and chippings for easy maintenance. Garage is to the side with electric roll up door.

The inside consists and a kitchen/dining area as well as a snug and separate living room, perfect for a family. Downstairs also has a cloakroom within the entrance hall.

# lyndahughes.exp.uk.com

07543 818 939

Rear garden is beautifully landscaped giving a peaceful and private feel .Also situated within the rear garden is a summerhouse that can be used for an Office/Gym/Play room.