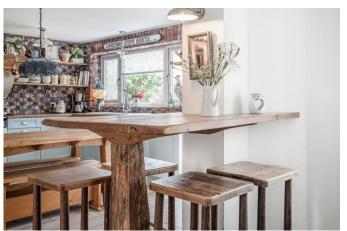

## Neddern Court, Caldicot, NP26 4GX

£425,000

- No Onward Chain
- Separate snug
- · South facing Rear garden
- Private enclosed rear garden
- · Single garage with electric roll up door.

- Open kitchen with breakfast area and dining room
- Front to driveway and chippings for easy maintenance
- Summerhouse for use as office space, home gym or play room
- Situated in a small quiet cul de sac
- Range style oven hob and extractor along with integral dishwasher and wine cooler

The inside consists and a kitchen/dining area as well as a snug and separate living room, perfect for a family. Downstairs also has a cloakroom within the entrance hall.