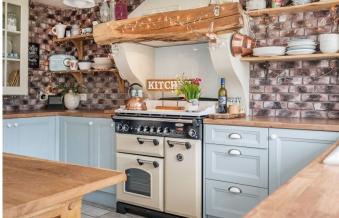

The inside consists and a kitchen/dining area as well as a snug and separate living room, perfect for a family. Downstairs also has a cloakroom within the entrance hall.