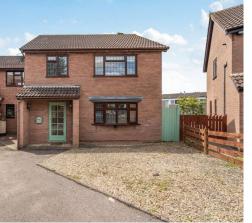

## Neddern Court, Caldicot, NP26 4GX

£425,000

- No Onward Chain
- Separate snug
- · South facing Rear garden
- Private enclosed rear garden
- · Single garage with electric roll up door.

- Open kitchen with breakfast area and dining room
- Front to driveway and chippings for easy maintenance
- Summerhouse for use as office space, home gym or play room
- Situated in a small quiet cul de sac
- Range style oven hob and extractor along with integral dishwasher and wine cooler

A spacious 4 bedroom detached home with **no onward chain**. Positioned in a quiet cul de sac which is close to amenities. The front is neatly laid with driveway and chippings for easy maintenance. Garage is to the side with electric roll up door.