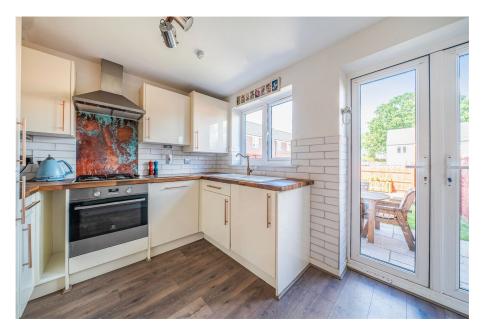

# **Bryant Close, Chippenham** Guide Price £300,000

🍋 3 🚰 2 🚘 1

**Reference**; **SW0341**. Well presented three double bedroom semi detached townhouse with driveway parking just to the side of the property, pleasantly situated on the popular Birds Marsh development, offering easy access to the town centre, M4 motorway & mainline railway station. The property offers spacious & light accommodation throughout and in brief comprises; Entrance hall, lounge with useful storage cupboard, inner hallway with the stairs rising to the first floor and cloakroom off, and kitchen with lots of storage space and integrated appliances including a dishwasher, and double doors opening to the garden. The first floor comprises two double bedrooms and a family bathroom whilst to the second floor is a spacious master bedroom with en-suite shower room. To the rear of the property is an enclosed garden laid to lawn with decked and patio terraces and gated access to the front leading to the driveway. An internal viewing is highly recommended.