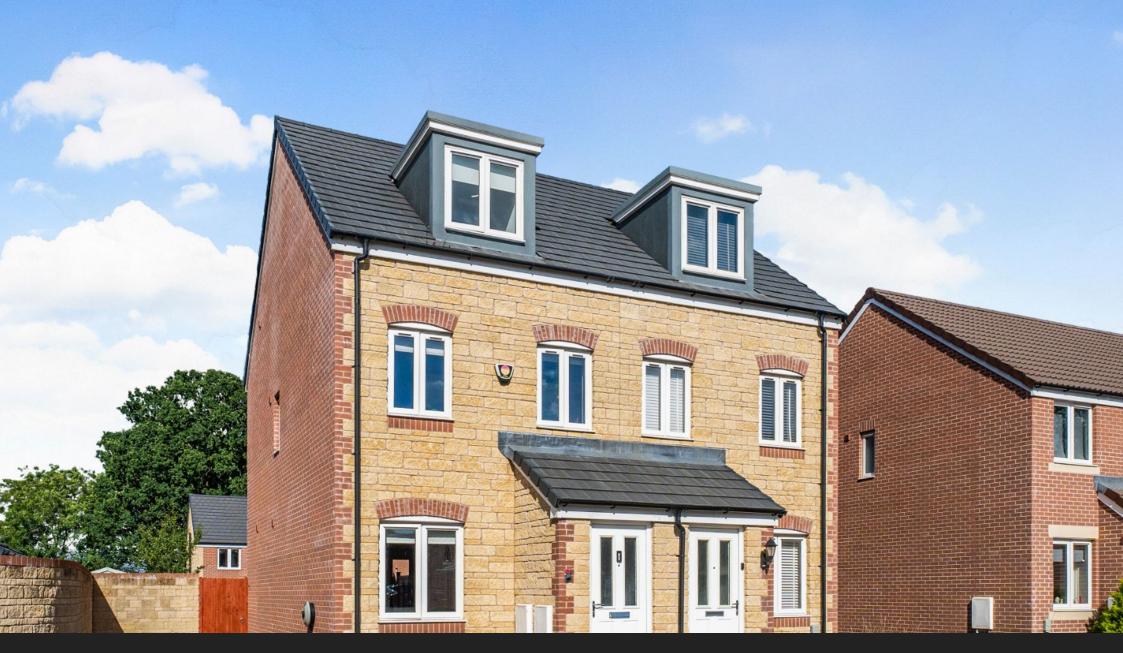

# **Bryant Close, Chippenham** Guide Price £300,000

🍋 3 🚰 2 🚘 1

**Reference**; **SW0341**. Well presented three double bedroom semi detached townhouse with driveway parking just to the side of the property, pleasantly situated on the popular Birds Marsh development, offering easy access to the town centre, M4 motorway & mainline railway station. The property offers spacious & light accommodation throughout and in brief comprises; Entrance hall, lounge with useful storage cupboard, inner hallway with the stairs rising to the first floor and cloakroom off, and kitchen with lots of storage space and integrated appliances including a dishwasher, and double doors opening to the garden. The first floor comprises two double bedrooms and a family bathroom whilst to the second floor is a spacious master bedroom with en-suite shower room. To the rear of the property is an enclosed garden laid to lawn with decked and patio terraces and gated access to the front leading to the driveway. An internal viewing is highly recommended.