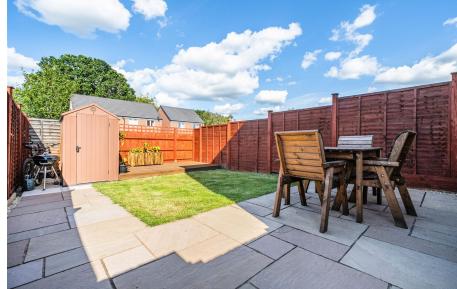

# **Bryant Close, Chippenham** Guide Price £300,000

🍋 3 🚰 2 🚘 1

**Reference**; **SW0341**. Well presented three double bedroom semi detached townhouse with driveway parking just to the side of the property, pleasantly situated on the popular Birds Marsh development, offering easy access to the town centre, M4 motorway & mainline railway station. The property offers spacious & light accommodation throughout and in brief comprises; Entrance hall, lounge with useful storage cupboard, inner hallway with the stairs rising to the first floor and cloakroom off, and kitchen with lots of storage space and integrated appliances including a dishwasher, and double doors opening to the garden. The first floor comprises two double bedrooms and a family bathroom whilst to the second floor is a spacious master bedroom with en-suite shower room. To the rear of the property is an enclosed garden laid to lawn with decked and patio terraces and gated access to the front leading to the driveway. An internal viewing is highly recommended.