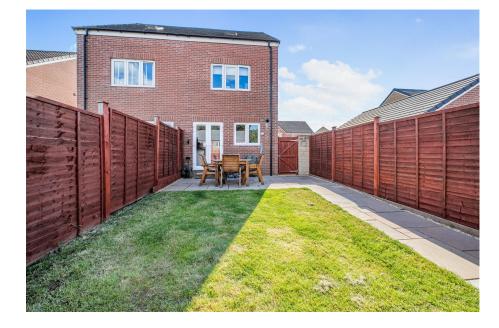

# **Bryant Close, Chippenham** Guide Price £300,000

🍋 3 🚰 2 🚘 1

**Reference**; **SW0341**. Well presented three double bedroom semi detached townhouse with driveway parking just to the side of the property, pleasantly situated on the popular Birds Marsh development, offering easy access to the town centre, M4 motorway & mainline railway station. The property offers spacious & light accommodation throughout and in brief comprises; Entrance hall, lounge with useful storage cupboard, inner hallway with the stairs rising to the first floor and cloakroom off, and kitchen with lots of storage space and integrated appliances including a dishwasher, and double doors opening to the garden. The first floor comprises two double bedrooms and a family bathroom whilst to the second floor is a spacious master bedroom with en-suite shower room. To the rear of the property is an enclosed garden laid to lawn with decked and patio terraces and gated access to the front leading to the driveway. An internal viewing is highly recommended.