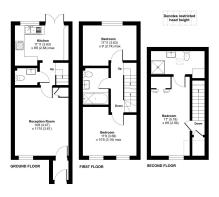

### **Property Information**

Freehold

Council Tax Band; D

Gas Fired Central Heating

EPC Rating; B

Bryant Close, Chippenham, SN15 Approximate Area = 904 sq ft / 83.9 sq n Limited Use Area(s) = 116 sq ft / 10.7 sq n Total = 1020 sq ft / 94.6 sq n