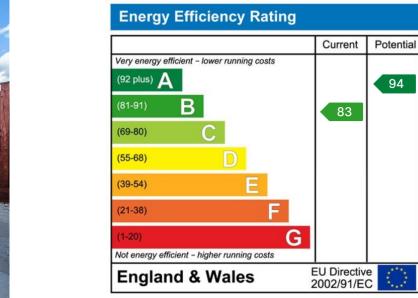

### **Property Information**

Freehold

Council Tax Band; D

Gas Fired Central Heating

EPC Rating; B

Bryant Close, Chippenham, SN15 Approximate Area = 904 sq ft / 83.9 sq n Limited Use Area(s) = 116 sq ft / 10.7 sq n Total = 1020 sq ft / 94.6 sq n