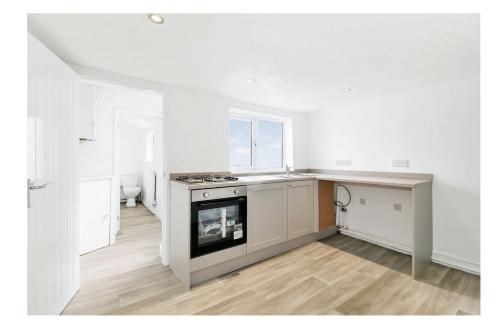

## Upper Park Street, Cheltenham, GL52 £230,000

🍋 2 🎦 1 🚍 1

• No onward chain

- Generous 45' x 12' rear garden
- Short walk to High Street
  New Kitchen
  amenities
- New ground floor Bathroom
  Cul de sac location
- Two double bedrooms
- Council tax band B
- Recently renovated
- Please quote ref AH0137

Total floor area 49.7 m<sup>2</sup> (535 sq.ft.) approx This plan is for illustration purposes only and may not be representative of the property. Plan not to scale. Powered by PropertyBox

Please quote ref AH0137. This immaculate terraced property in a quiet cul-de-sac, just half a mile from the town centre, offers stylish living with a smart exterior, newly refurbished kitchen and bathroom, and a generous rear garden. Two double bedrooms and sold with no onward chain. Call now for more details.