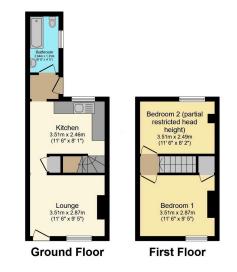

Total floor area 49.7 m<sup>2</sup> (535 sq.ft.) approx This plan is for illustration purposes only and may not be representative of the property. Plan not to scale. Powered by PropertyBox

Please quote ref AH0137. This immaculate terraced property in a quiet cul-de-sac, just half a mile from the town centre, offers stylish living with a smart exterior, newly refurbished kitchen and bathroom, and a generous rear garden. Two double bedrooms and sold with no onward chain. Call now for more details.