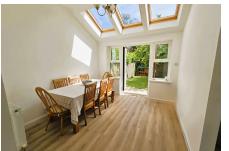

## **Edwards Crescent, Latchbrook**

Offers Over £290.000

Step inside and be greeted by a welcoming atmosphere with the spacious family room seamlessly flowing into the dining area, boasting a thoughtful layout and abundant natural light from the two skylights. The kitchen has been completely transformed with brand new cabinets, worktops & built-in appliances creating a sleek & stylish look with soft grey tones. The warm and inviting living room is spacious yet cosy and enjoys vaulted ceilings with two skylights. Upstairs, you'll find three well-proportioned bedrooms with built-in storage and a modern shower room. Outside, the generously sized private south-facing rear garden is level and easy to maintain, offering a secluded oasis for alfresco dining & entertaining.