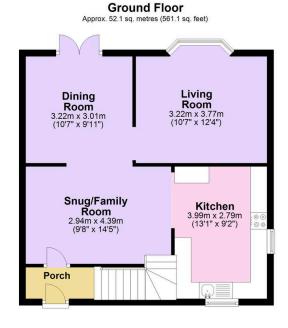

## **Edwards Crescent, Latchbrook**

Offers Over £290.000

Step inside and be greeted by a welcoming atmosphere with the spacious family room seamlessly flowing into the dining area, boasting a thoughtful layout and abundant natural light from the two skylights. The kitchen has been completely transformed with brand new cabinets, worktops & built-in appliances creating a sleek & stylish look with soft grey tones. The warm and inviting living room is spacious yet cosy and enjoys vaulted ceilings with two skylights. Upstairs, you'll find three well-proportioned bedrooms with built-in storage and a modern shower room. Outside, the generously sized private south-facing rear garden is level and easy to maintain, offering a secluded oasis for alfresco dining & entertaining.

- Extended Three Bedroom Link-Detached Family Home
- · Generously Sized Living Room
- · Spacious Snug/Family Room
- · Large Private South Facing Rear Garden
- Quote BH0675 To Book Your Viewing

Total area: approx. 94.5 sq. metres (1017.1 sq. feet)