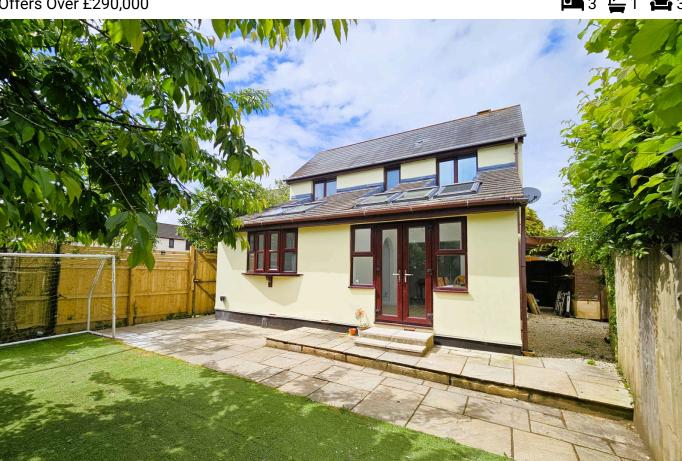

## **Edwards Crescent, Latchbrook**

Offers Over £290.000

Step inside and be greeted by a welcoming atmosphere with the spacious family room seamlessly flowing into the dining area, boasting a thoughtful layout and abundant natural light from the two skylights. The kitchen has been completely transformed with brand new cabinets, worktops & built-in appliances creating a sleek & stylish look with soft grey tones. The warm and inviting living room is spacious yet cosy and enjoys vaulted ceilings with two skylights. Upstairs, you'll find three well-proportioned bedrooms with built-in storage and a modern shower room. Outside, the generously sized private south-facing rear garden is level and easy to maintain, offering a secluded oasis for alfresco dining & entertaining.