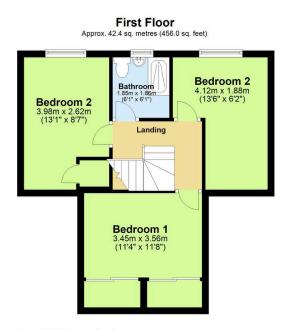

## **Edwards Crescent, Latchbrook**

Offers Over £290.000

Step inside and be greeted by a welcoming atmosphere with the spacious family room seamlessly flowing into the dining area, boasting a thoughtful layout and abundant natural light from the two skylights. The kitchen has been completely transformed with brand new cabinets, worktops & built-in appliances creating a sleek & stylish look with soft grey tones. The warm and inviting living room is spacious yet cosy and enjoys vaulted ceilings with two skylights. Upstairs, you'll find three well-proportioned bedrooms with built-in storage and a modern shower room. Outside, the generously sized private south-facing rear garden is level and easy to maintain, offering a secluded oasis for alfresco dining & entertaining.

- Extended Three Bedroom Link-Detached Family Home
- · Generously Sized Living Room
- · Spacious Snug/Family Room
- · Large Private South Facing Rear Garden
- Quote BH0675 To Book Your Viewing

Total area: approx. 94.5 sq. metres (1017.1 sq. feet)