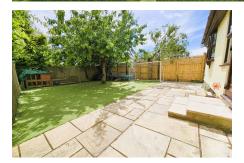

## **Edwards Crescent, Latchbrook**

Offers Over £290.000

Step inside and be greeted by a welcoming atmosphere with the spacious family room seamlessly flowing into the dining area, boasting a thoughtful layout and abundant natural light from the two skylights. The kitchen has been completely transformed with brand new cabinets, worktops & built-in appliances creating a sleek & stylish look with soft grey tones. The warm and inviting living room is spacious yet cosy and enjoys vaulted ceilings with two skylights. Upstairs, you'll find three well-proportioned bedrooms with built-in storage and a modern shower room. Outside, the generously sized private south-facing rear garden is level and easy to maintain, offering a secluded oasis for alfresco dining & entertaining.

- Extended Three Bedroom Link-Detached Family Home
- · Generously Sized Living Room
- · Spacious Snug/Family Room
- · Large Private South Facing Rear Garden
- Quote BH0675 To Book Your Viewing

Total area: approx. 94.5 sq. metres (1017.1 sq. feet)