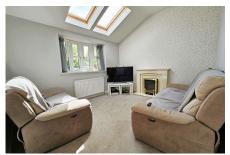

## **Edwards Crescent, Latchbrook**

Offers Over £290.000

Step inside and be greeted by a welcoming atmosphere with the spacious family room seamlessly flowing into the dining area, boasting a thoughtful layout and abundant natural light from the two skylights. The kitchen has been completely transformed with brand new cabinets, worktops & built-in appliances creating a sleek & stylish look with soft grey tones. The warm and inviting living room is spacious yet cosy and enjoys vaulted ceilings with two skylights. Upstairs, you'll find three well-proportioned bedrooms with built-in storage and a modern shower room. Outside, the generously sized private south-facing rear garden is level and easy to maintain, offering a secluded oasis for alfresco dining & entertaining.

- Extended Three Bedroom Link-Detached Family Home
- · Generously Sized Living Room
- · Spacious Snug/Family Room
- · Large Private South Facing Rear Garden
- Quote BH0675 To Book Your Viewing

Total area: approx. 94.5 sq. metres (1017.1 sq. feet)